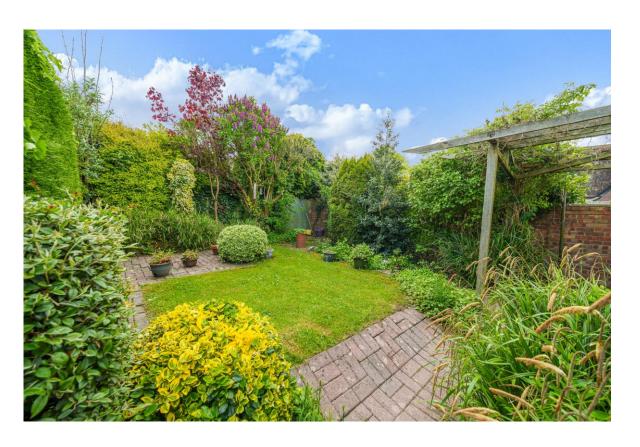

Externally there is a driveway providing off road parking to the front with an attached garage and to the rear, a delightful private and peaceful garden with an abundance of mature shrubs and bushes.

The village has a local church, a popular public house/restaurant and primary school, all in walking distance, plus a shop and village hall a short drive away.