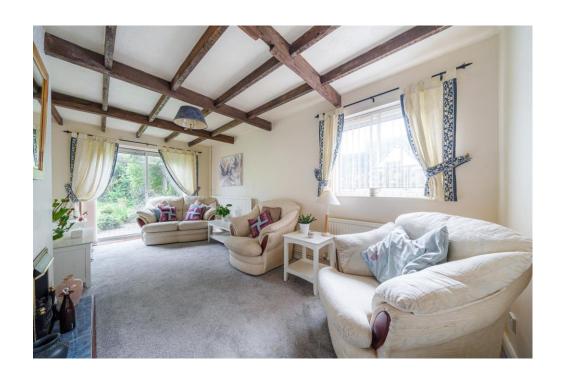

"Avalon" Church End, Ravensden, Bedfordshire MK44 2RR

A three bedroom detached bungalow situated in a quiet, non estate location within this highly desirable north Bedfordshire village.

The property has been well maintained but would benefit from some upgrading and features a dual aspect sitting room with doors to the rear garden and a good sized kitchen/breakfast room with an integrated fridge/freezer and a built in oven and hob. There are two double bedrooms, a single bedroom and the three piece wet room style shower/bathroom.