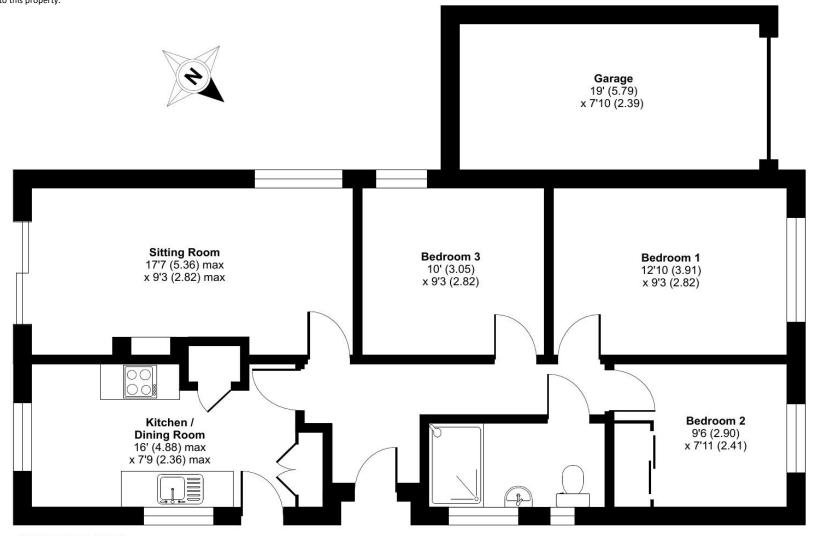

"Avalon" Church End, Ravensden, Bedfordshire MK44 2RR

A three bedroom detached bungalow situated in a quiet, non estate location within this highly desirable north Bedfordshire village.

The property has been well maintained but would benefit from some upgrading and features a dual aspect sitting room with doors to the rear garden and a good sized kitchen/breakfast room with an integrated fridge/freezer and a built in oven and hob. There are two double bedrooms, a single bedroom and the three piece wet room style shower/bathroom.

Externally there is a driveway providing off road parking to the front with an attached garage and to the rear, a delightful private and peaceful garden with an abundance of mature shrubs and bushes.

The village has a local church, a popular public house/restaurant and primary school, all in walking distance, plus a shop and village hall a short drive away.

- \* 3 Bedrooms
- \* Kitchen/Dining Room
- \* Sitting Room
- \* Wet Room
- \* Double Glazing
- \* Oil Fired Heating
- \* Private Rear Garden
- \* Garage
- \* Driveway
- \* No Upward Chain

Money Laundering Regulations: Intending purchasers will be asked to produce identification documentation and we would ask for co-operation in order that there is no delay in agreeing a sale. Agents Notes: The agent has not tested any apparatus, equipment, fixtures & fittings or services and so cannot verify that they are in working order or fit for the purpose. A buyer is advised to obtain verification from their solicitor or surveyor. All photographs shown are for illustration purposes only and may depict items that are not for sale or included in the sale of the property. Please note that we have not checked the situation with regards to planning consents, building regulation consents and any other relevant consents relating to this property and therefore, any interested purchaser should carry out their own enquiries with the appropriate authorities. All measurements are approximate and for guidance only. The particulars do not form part of any contract and all properties are offered subject to contract. Neither Taylor Brightwell nor any of its employees or agents has any authority to make or give any representation or warranty whatsoever in relation to this property.

## **GROUND FLOOR**

## Approximate Area = 732 sq ft / 68 sq m (excludes garage)

For identification only - Not to scale

Floor plan produced in accordance with RICS Property Measurement Standards incorporating International Property Measurement Standards (IPMS2 Residential). © nichecom 2023. Produced for Taylor Brightwell. REF: 1023175