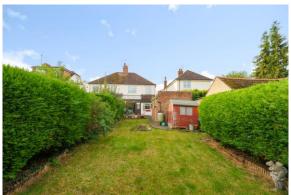

Externally there is an enclosed front garden with a paved drive and gated access to a further driveway leading to the garage. The large rear garden is 70 ft long and laid to lawn with mature borders.

A very desirable style of property with no upward chain in a highly regarded area and with great scope to update and extend if required (stpp).