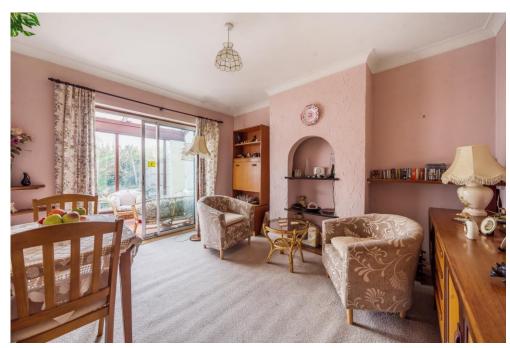

This well cared for home does require some upgrading and modernising whilst benefiting from double glazing throughout and gas radiator heating. The accommodation includes the entrance hall, the bay fronted sitting room, a separate dining room, and a fitted kitchen. On the light and airy first floor there are two double bedrooms and one single bedroom and the family bathroom.