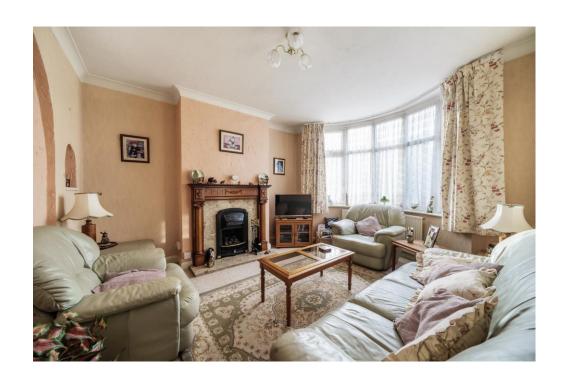

This well cared for home does require some upgrading and modernising whilst benefiting from double glazing throughout and gas radiator heating. The accommodation includes the entrance hall, the bay fronted sitting room, a separate dining room, and a fitted kitchen. On the light and airy first floor there are two double bedrooms and one single bedroom and the family bathroom.