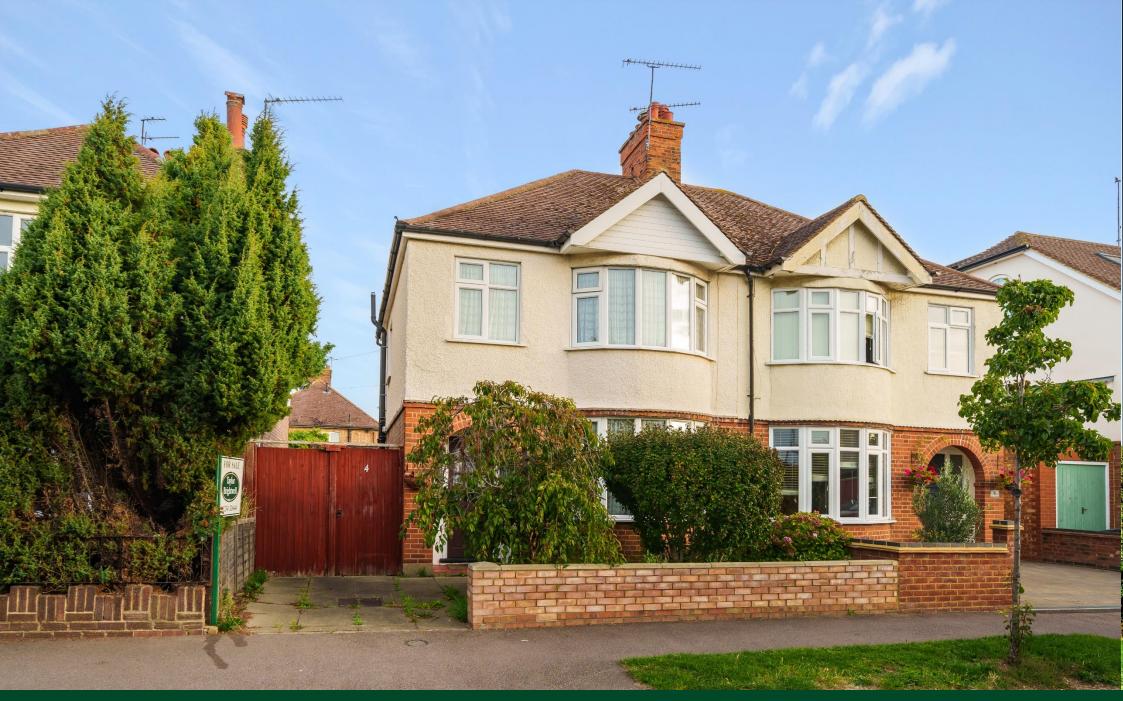

4 Manor Road, Goldington, Bedford, MK41 9LQ

An excellent opportunity to purchase this 1930's bay fronted, three bedroom semi detached house with a 70 ft long rear garden situated in this ever popular location just off Goldington Road and within easy reach of a wide range of local amenities.

This well cared for home does require some upgrading and modernising whilst benefiting from double glazing throughout and gas radiator heating. The accommodation includes the entrance hall, the bay fronted sitting room, a separate dining room, and a fitted kitchen. On the light and airy first floor there are two double bedrooms and one single bedroom and the family bathroom.

Externally there is an enclosed front garden with a paved drive and gated access to a further driveway leading to the garage. The large rear garden is 70 ft long and laid to lawn with mature borders.

A very desirable style of property with no upward chain in a highly regarded area and with great scope to update and extend if required (stpp).

Viewing is highly recommended.

- \* 1930's Bay Fronted Semi Detached
- \* 3 Bedrooms
- \* 2 Reception Rooms
- \* Gas Radiator Heating
- \* Double Glazing
- \* 70 Ft Rear Garden
- \* Garage
- \* Scope To Modernise
- \* No Upward Chain