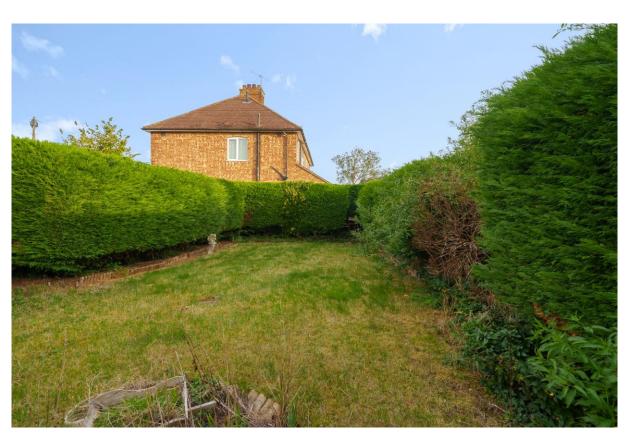

Externally there is an enclosed front garden with a paved drive and gated access to a further driveway leading to the garage. The large rear garden is 70 ft long and laid to lawn with mature borders.

A very desirable style of property with no upward chain in a highly regarded area and with great scope to update and extend if required (stpp).