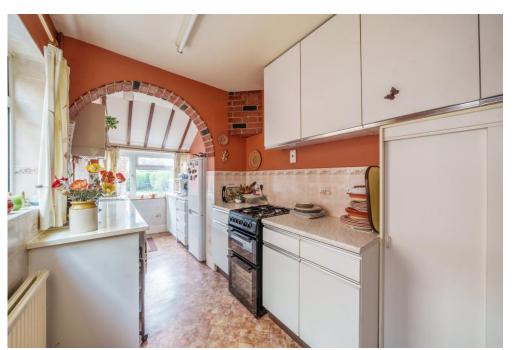

This well cared for home does require some upgrading and modernising whilst benefiting from double glazing throughout and gas radiator heating. The accommodation includes the entrance hall, the bay fronted sitting room, a separate dining room, and a fitted kitchen. On the light and airy first floor there are two double bedrooms and one single bedroom and the family bathroom.