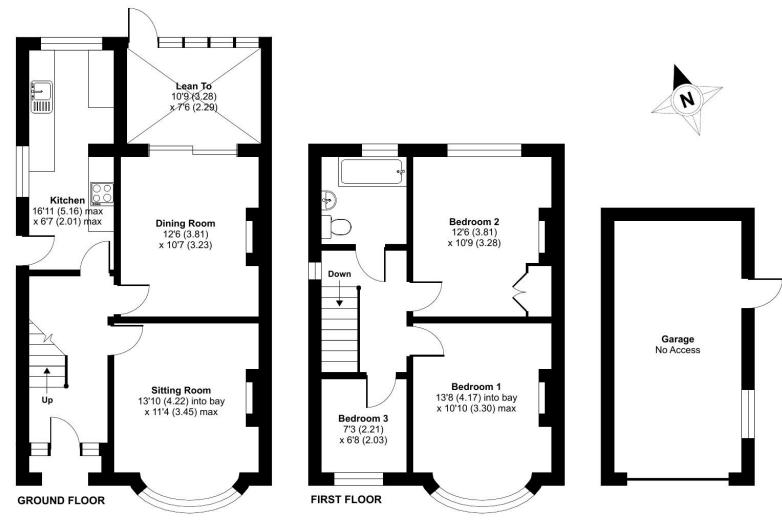

This well cared for home does require some upgrading and modernising whilst benefiting from double glazing throughout and gas radiator heating. The accommodation includes the entrance hall, the bay fronted sitting room, a separate dining room, and a fitted kitchen. On the light and airy first floor there are two double bedrooms and one single bedroom and the family bathroom.

Externally there is an enclosed front garden with a paved drive and gated access to a further driveway leading to the garage. The large rear garden is 70 ft long and laid to lawn with mature borders.

A very desirable style of property with no upward chain in a highly regarded area and with great scope to update and extend if required (stpp).

## Approximate Area = 1051 sq ft / 97.6 sq m (excludes garage)

For identification only - Not to scale

Floor plan produced in accordance with RICS Property Measurement Standards incorporating International Property Measurement Standards (IPMS2 Residential). © nichecom 2023. Produced for Taylor Brightwell. REF: 1043541