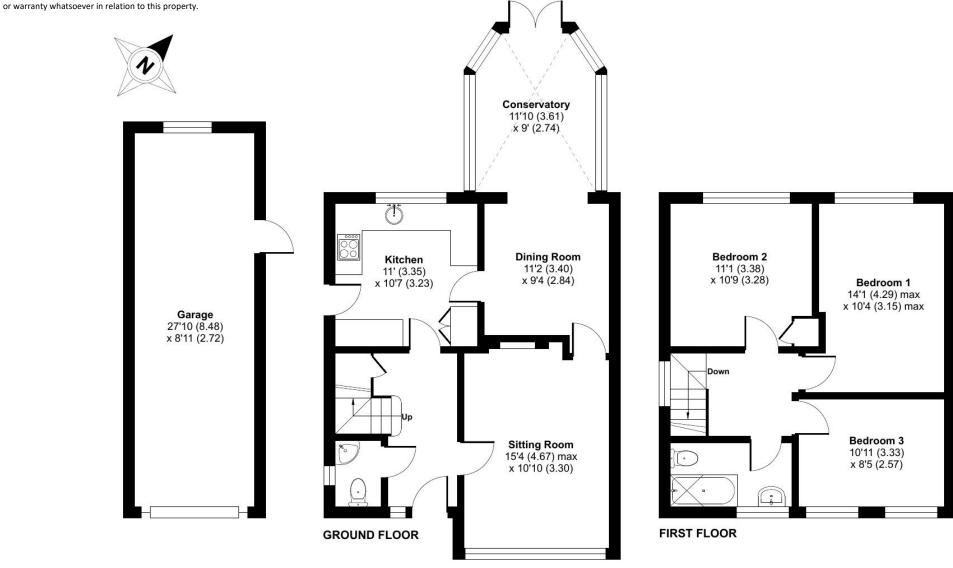

The light and bright accommodation includes a front porch leading to the hallway with cloakroom, a separate sitting room, fitted kitchen, and a separate dining room leading on to a good sized conservatory with doors out to the large and private rear garden. The first floor benefits from a roomy landing with 3 double bedrooms and a family bathroom.

Outside there is ample parking to the front and side leading to a tandem garage with workshop to the rear. The rear garden has a patio area and is mainly laid to lawn.

This has been a family home for many years and has scope for the next owner to add their own stamp and even extend (SSTP)

## Approximate Area = 1063 sq ft / 98.7 sq m (excludes garage)

For identification only - Not to scale

Floor plan produced in accordance with RICS Property Measurement Standards incorporating International Property Measurement Standards (IPMS2 Residential). © nichecom 2023. Produced for Taylor Brightwell. REF: 1013076