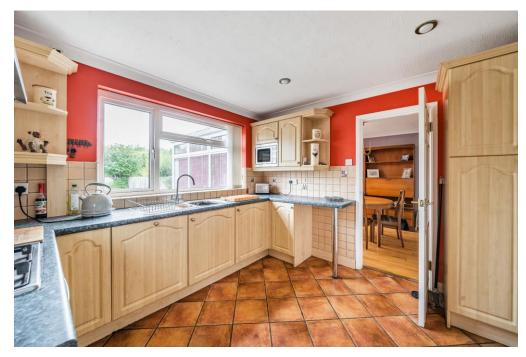

The light and bright accommodation includes a front porch leading to the hallway with cloakroom, a separate sitting room, fitted kitchen, and a separate dining room leading on to a good sized conservatory with doors out to the large and private rear garden. The first floor benefits from a roomy landing with 3 double bedrooms and a family bathroom.