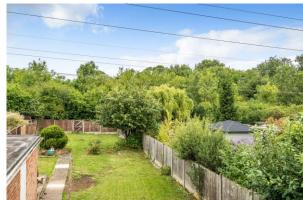

Outside there is ample parking to the front and side leading to a tandem garage with workshop to the rear. The rear garden has a patio area and is mainly laid to lawn.

This has been a family home for many years and has scope for the next owner to add their own stamp and even extend (SSTP)