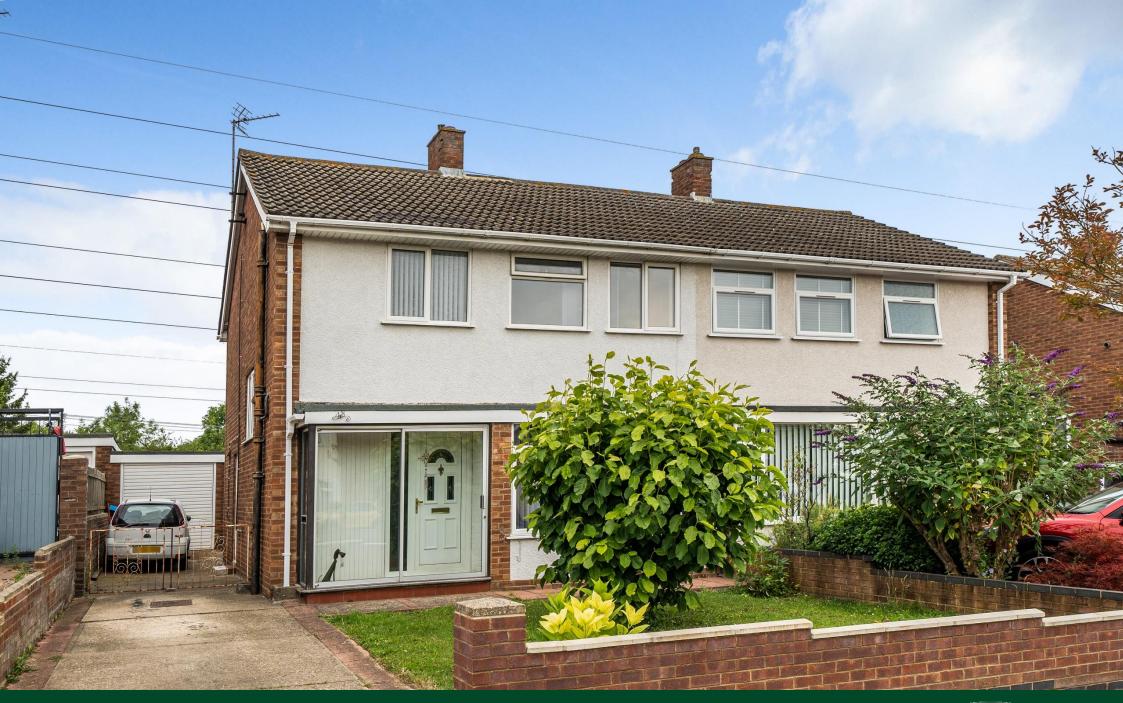

43 Curlew Crescent, Brickhill, Bedford MK41 7HX

A three double bedroom semi-detached house backing on to woodland with a large, private rear garden and a tandem length garage situated in the ever popular Birds area of Brickhill. The property is ideally located for access to the town centre, railway station and local amenities.

Outside there is ample parking to the front and side leading to a tandem garage with workshop to the rear. The rear garden has a patio area and is mainly laid to lawn.

This has been a family home for many years and has scope for the next owner to add their own stamp and even extend (SSTP)