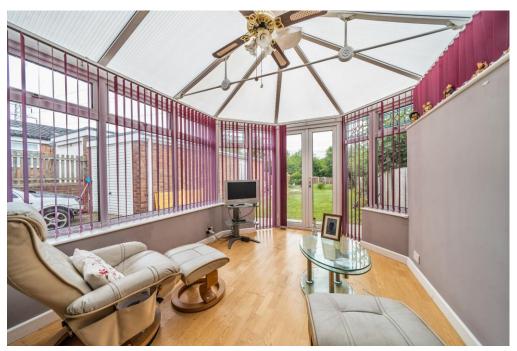

The light and bright accommodation includes a front porch leading to the hallway with cloakroom, a separate sitting room, fitted kitchen, and a separate dining room leading on to a good sized conservatory with doors out to the large and private rear garden. The first floor benefits from a roomy landing with 3 double bedrooms and a family bathroom.