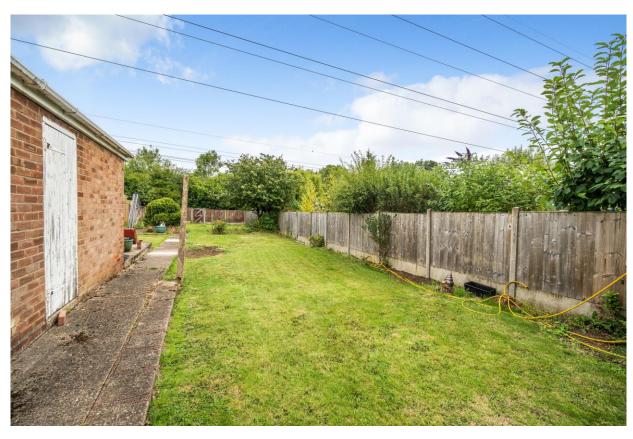

Outside there is ample parking to the front and side leading to a tandem garage with workshop to the rear. The rear garden has a patio area and is mainly laid to lawn.

This has been a family home for many years and has scope for the next owner to add their own stamp and even extend (SSTP)