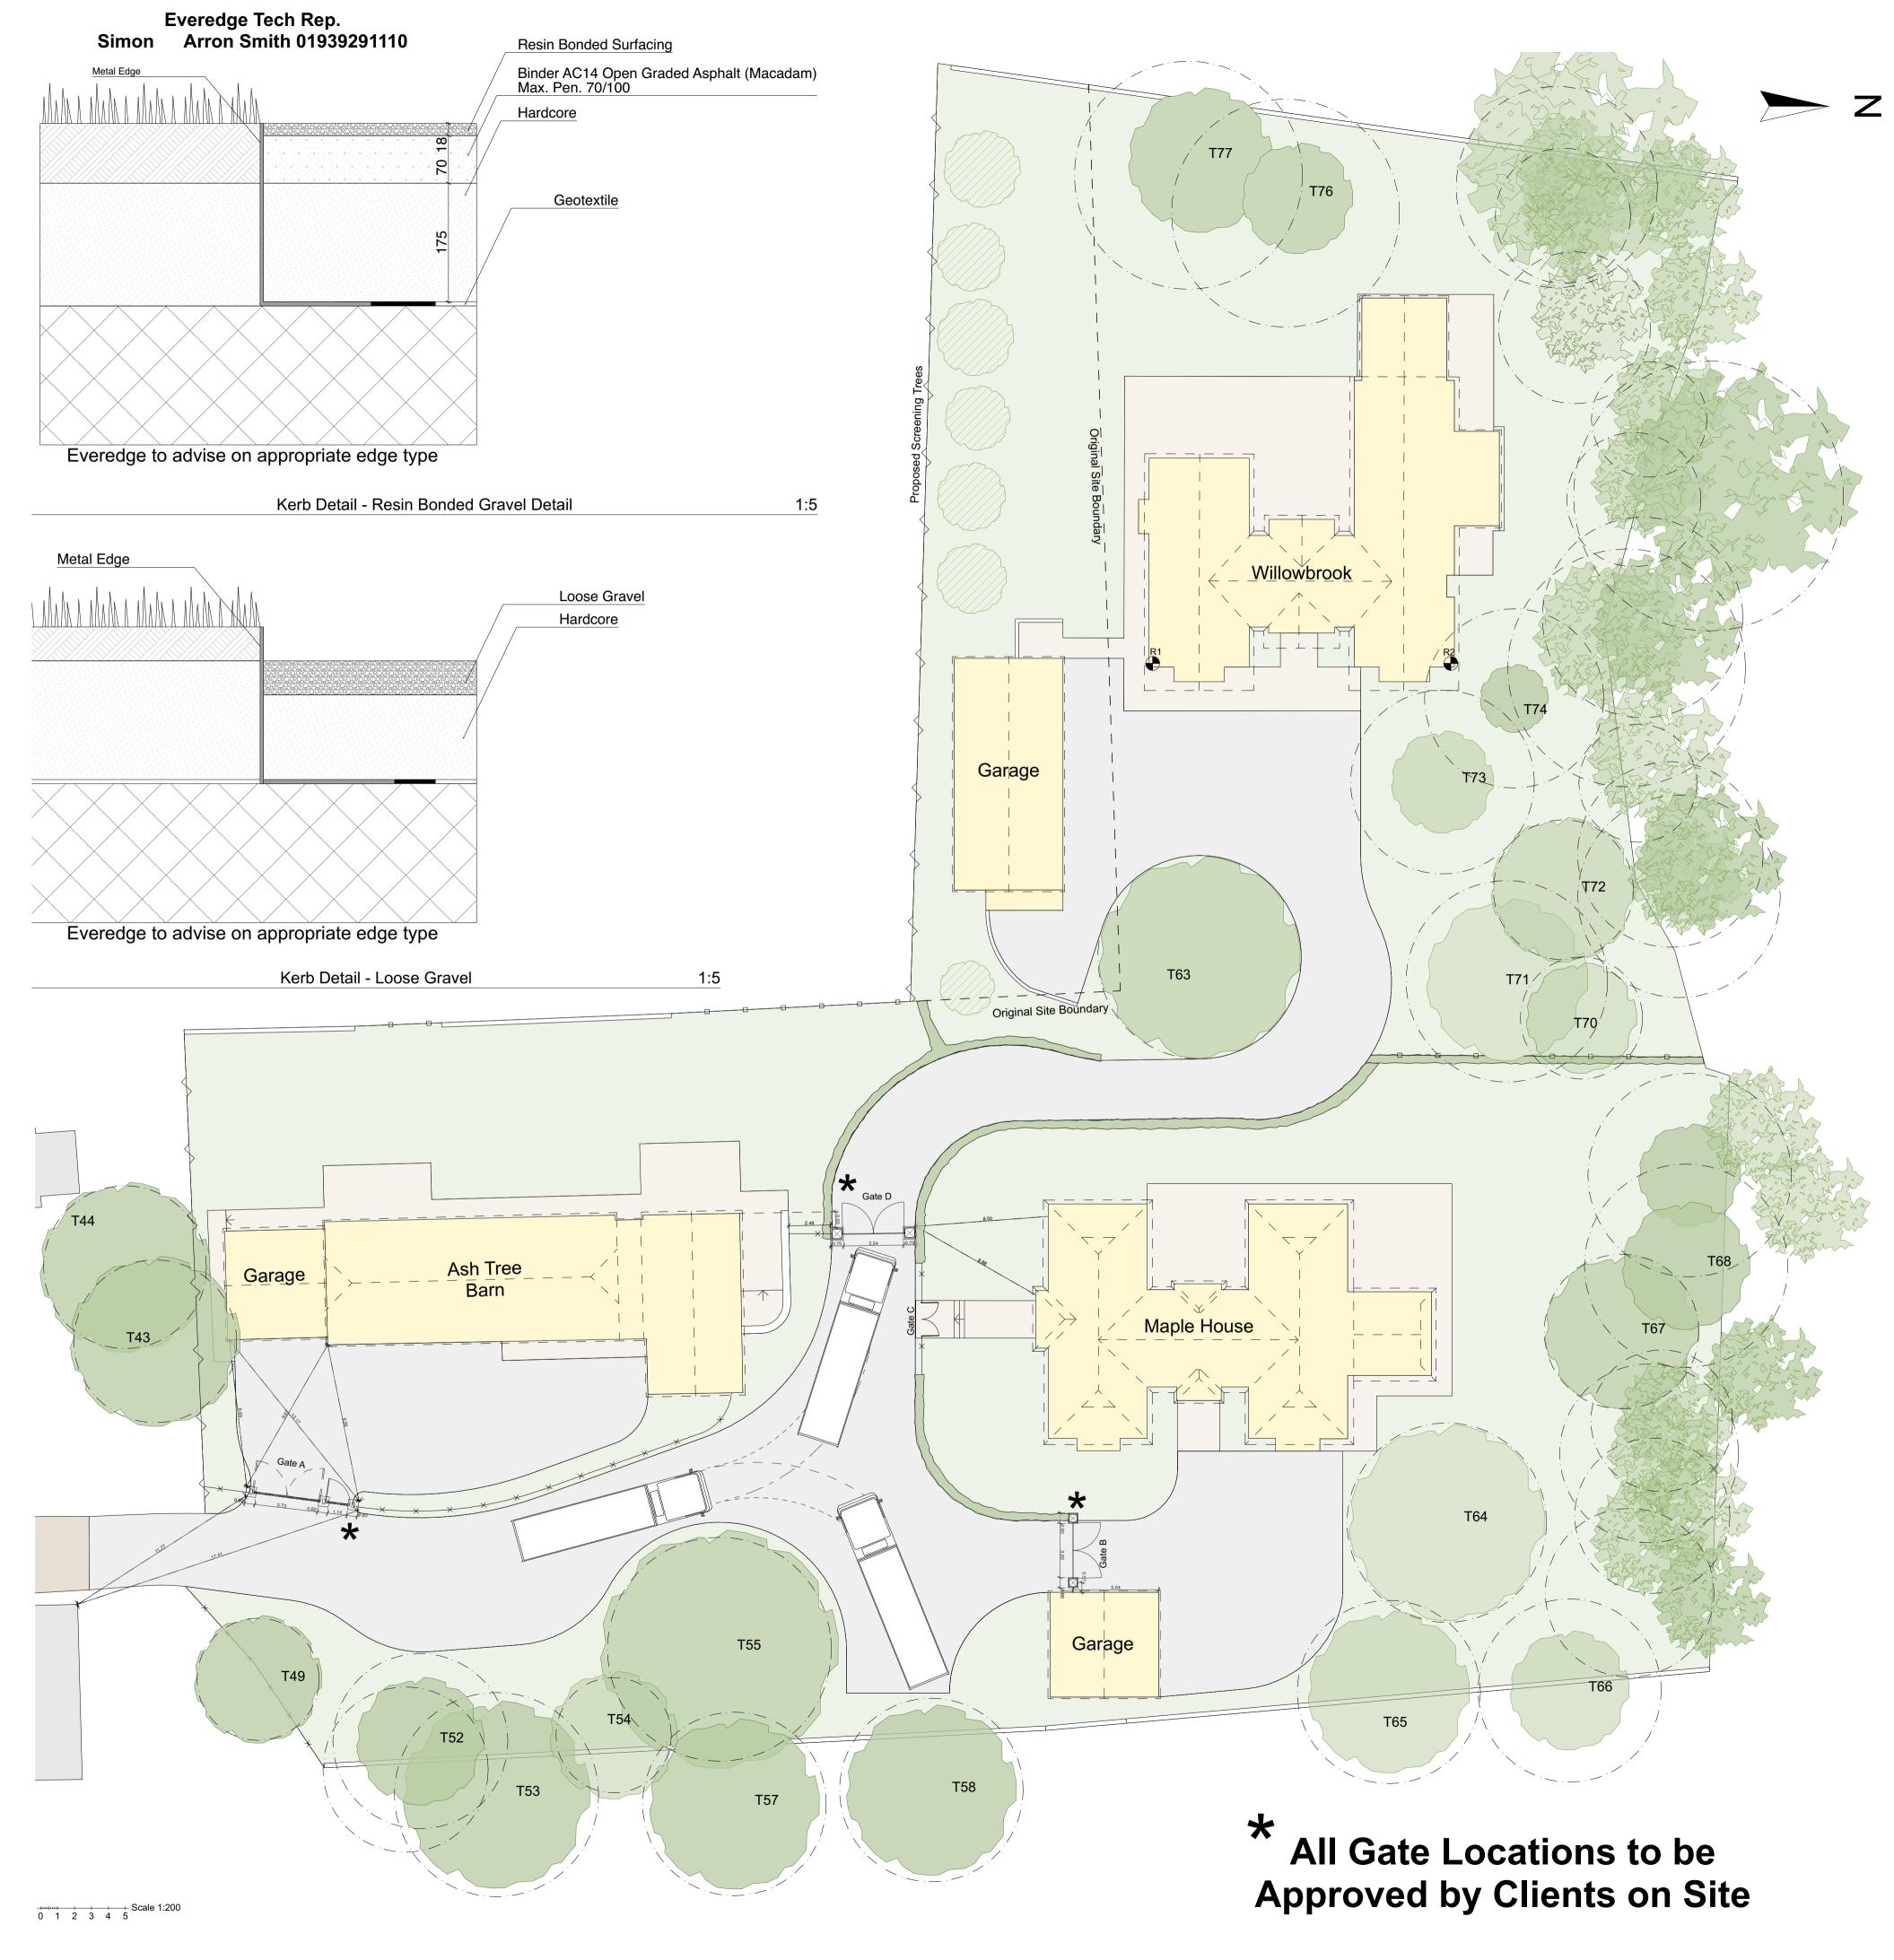

General Notes

This drawing is to be read in conjunction with all relevant engineers and specialists drawings and specification.
 Any discovered discrepancies discovered between drawings are to be reported to DuCroz architects.
 Health and Safety - All specific drawings notes are to be read in conjunction with the project health and safety

read in conjunction with the project health and safety documentation.

3. Do not scale from this drawing in either paper or digital form. Use written dimensions only. All dimensions are in

4. To check the drawing has been printed at the intended scale this line should be 50mm long at A1 or 25mm at A3

Issue: Design Revision

| Revision | Date       |
|----------|------------|
| C2.2     | DD.MM.YY   |
| P2.7     | DD.MM.YZ   |
| С3       | 29.04.2021