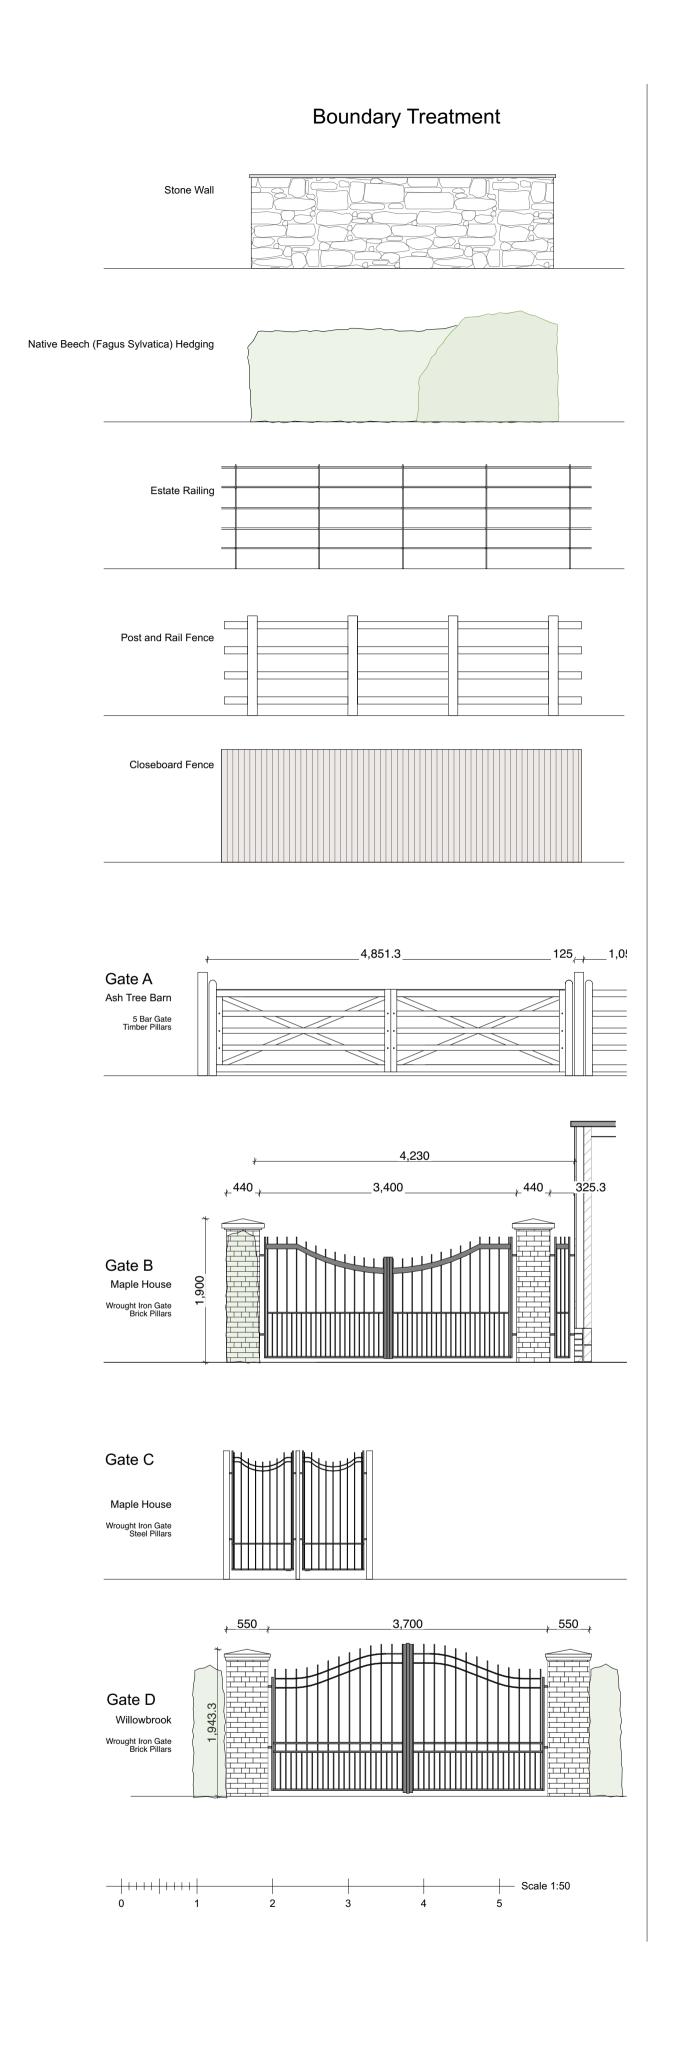

General Notes

This drawing is to be read in conjunction with all relevant engineers and specialists drawings and specification.
 Any discovered discrepancies discovered between drawings are to be reported to DuCroz architects.
 Health and Safety - All specific drawings notes are to be read in conjunction with the project health and safety

read in conjunction with the project health and safety documentation.

3. Do not scale from this drawing in either paper or digital form. Use written dimensions only. All dimensions are in

4. To check the drawing has been printed at the intended scale this line should be 50mm long at A1 or 25mm at A3

Issue: Design Revision

| Revision | Date       |
|----------|------------|
| C2.2     | DD.MM.YY   |
| P2.7     | DD.MM.YZ   |
| С3       | 29.04.20