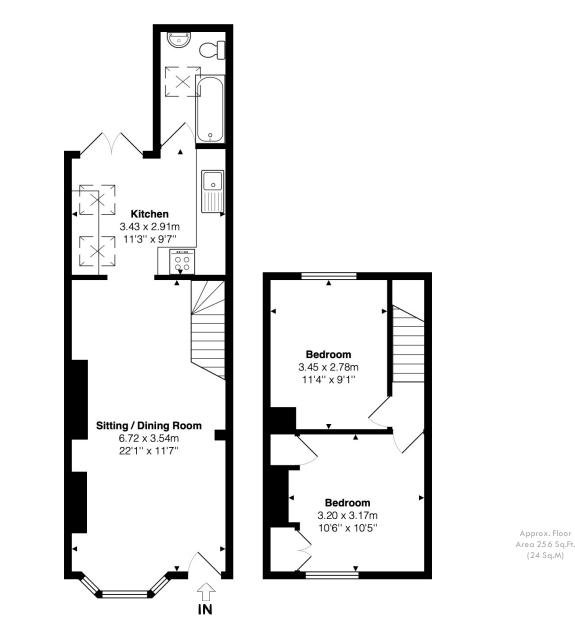

Approx. Floor Area 417 Sq.Ft. (39 Sq.M)

TIM PEERS

Albert Road, Henley-on-Thames, Oxfordshire, RG9 1SD

## The approximate total area for the elements of the property represented on the floorplan is 63 SqM (673 Sq.Ft)

(24 Sq.M)

This floor plan is provided by Expert Survey Solutions Ltd is for indicative guidance only. Whilst every attempt has been made to ensure the accuracy of the floor plans contained here, measurements of doors, windows and rooms are approximate and no responsibility is taken for any error, omission or mis-statement. Details shown on this floorplan including all measurements, areas and proportions cannot be guaranteed by either the provider or estate agency and should not be relied upon. If there is any area where accuracy is required, please contact the selling agent for clarification.