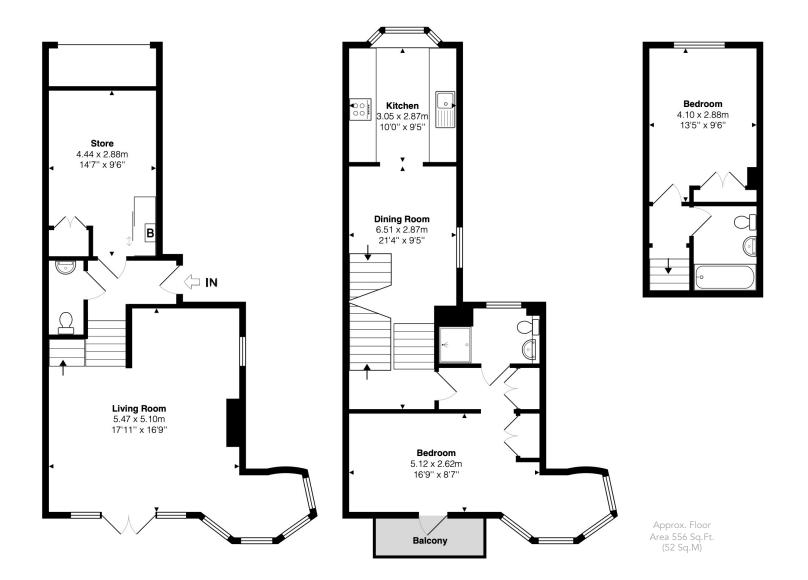

Approx. Floor Area 201 Sq.Ft. (19 Sq.M)

Approx. Floor Area 557 Sq.Ft. (52 Sq.M)

P

TIM PEERS

Townsend Reach, Wharf Lane, Bourne End, Buckinghamshire, SL8 5RH

The approximate total area for the elements of the property represented on the floorplan is 122 SqM (1315 Sq.Ft)