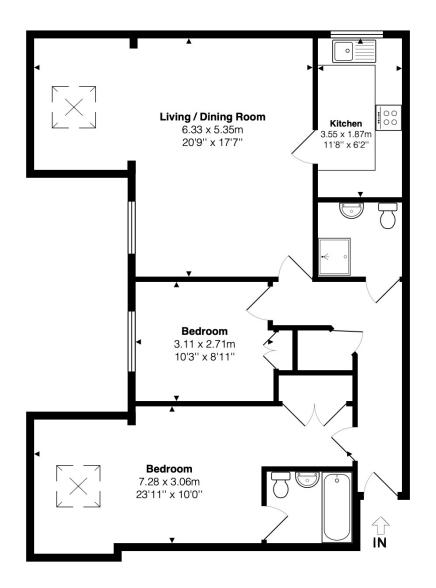

TIM PEERS ESTATE AGENTS

20 Adam Court, Henley-on-Thames, Oxfordshire, RG9 2BJ

The approximate total area for the elements of the property represented on the floorplan is 81 SqM (875 Sq.Ft)

This floor plan is provided by Expert Survey Solutions Ltd is for indicative guidance only. Whilst every attempt has been made to ensure the accuracy of the floor plans contained here, measurements of doors, windows and rooms are approximate and no responsibility is taken for any error, omission or mis-statement. Details shown on this floorplan including all measurements, areas and proportions cannot be guaranteed by either the provider or estate agency and should not be relied upon. If there is any area where accuracy is required, please contact the selling agent for clarification.