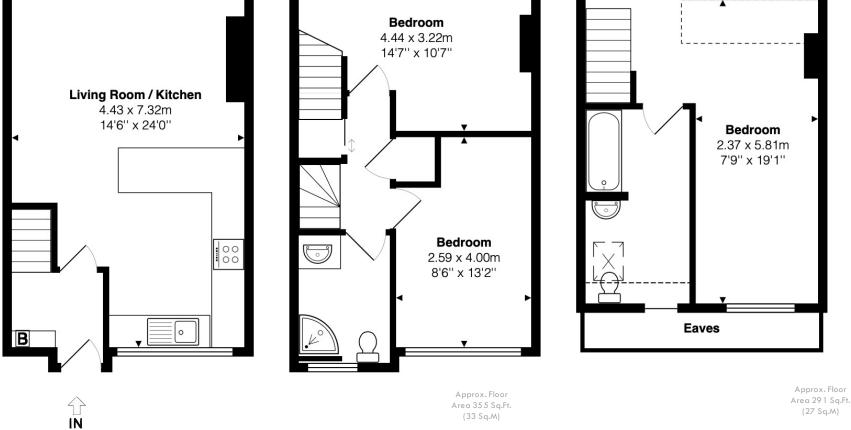

(33 Sq.M)

TIM PEERS

Approx. Floor

Area 353 Sq.Ft.

41 Upton Close, Henley-on-Thames, Oxfordshire, RG9 1BU

## The approximate total area for the elements of the property represented on the floorplan is 93 SqM (999 Sq.Ft)

This floor plan is provided by Expert Survey Solutions Ltd is for indicative guidance only. Whilst every attempt has been made to ensure the accuracy of the floor plans contained here, measurements of doors, windows and rooms are approximate and no responsibility is taken for any error, omission or mis-statement. Details shown on this floorplan including all measurements, areas and proportions cannot be guaranteed by either the provider or estate agency and should not be relied upon. If there is any area where accuracy is required, please contact the selling agent for clarification.