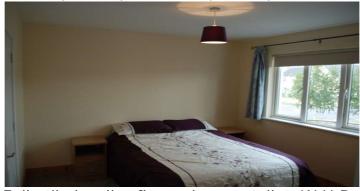

#### Bedroom 1 (Master Bedroom)

Carpet, curtains, radiator

11'3" (3.43m) x 11'0" (3.35m)