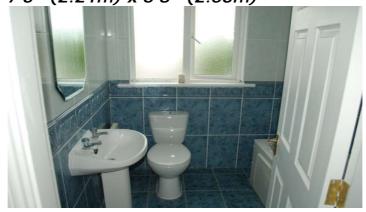

#### **Bathroom**

Fully tiled walls & floor, bath, toilet, W.H.B, mira shower over bath, radiator

7'3" (2.21m) x 6'8" (2.03m)