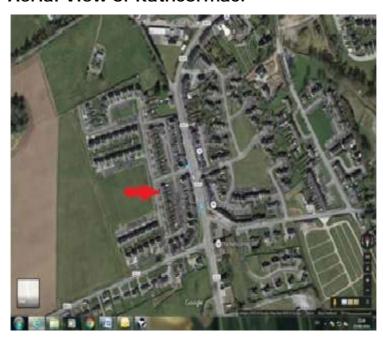

a leading to the attci which is 3/4's floored

#### **Bathroom**

Fully tiled walls & floor, bath, toilet, W.H.B, mira shower over bath, radiator

7'3" (2.21m) x 6'8" (2.03m)



#### Bedroom 1 (Master Bedroom)

Carpet, curtains, radiator

11'3" (3.43m) x 11'0" (3.35m)



#### **Ensuite**

Fully tiled wall & floor, shower, toilet, W.H.B, radiator

13'3" (4.04m) x 8'0" (2.44m)

#### Bedroom 2

Carpet, blinds, bay window, radiator



Bedroom 3

Laminated floor, radiator, window 8'0" (2.44m) x 8'0" (2.44m)

Outside

Double driveway to the front of the property overlooking a large green area.



Walled in rear garden with side entrance which is finished with decorative concrete and a steel fabricated shed wired and plumbed for washing machine and dryer.





### **Aerial View of Rathcormac:**



#### Features:

- Recently refurbished
- Skirting, Doors & Architraves are a high quality Ash finish
- Oil Fired Central Heating
- Low maintenance rear garden finished with decorative concrete

#### **Guide Price**

Price €165,000

For further information or appointment to view please contact our Sales Department on 021 4270435.