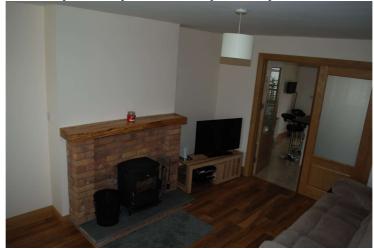

#### **Sitting Room**

Laminated floor, radiator, bay window, redbrick fireplace with a fitted solid fuel stove, double door leading to the kitchen

16'3" (4.95m) x 11'4" (3.45m)