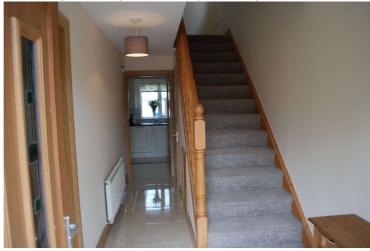

## **Accommodation Comprises:**

**Entrance Hall** 

Tiled floor, radiator, phone point, understair storage

Understair toilet: Tiled floor, W.H.B, toilet

17'5" (5.31m) x 6'6" (1.98m)

#### Landing

Carpet, window, pulldown stira leading to the attci which is 3/4's floored