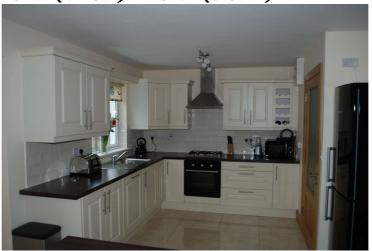

# Kitchen/Dining Room

Tiled floor, tiled splashback, modern kitchen fitted out to a very high standard of wall & floor units with integrated appliances, gas hob & central island

16'2" (4.93m) x 18'4" (5.59m)