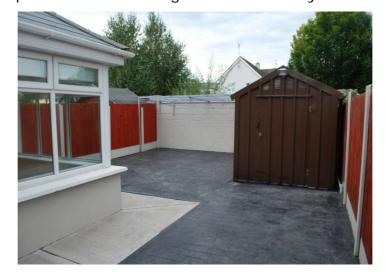

Walled in rear garden with side entrance which is finished with decorative concrete and a steel fabricated shed wired and plumbed for washing machine and dryer.

#### Features:

- Recently refurbished
- Skirting, Doors & Architraves are a high quality Ash finish
- Oil Fired Central Heating
- Low maintenance rear garden finished with decorative concrete