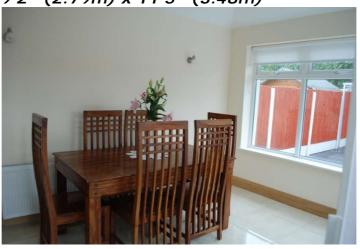

#### Sun Lounge

Tiled floor, vaulted ceiling, patio leading to the rear garden

9'2" (2.79m) x 11'5" (3.48m)