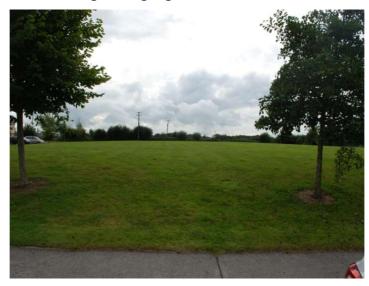

#### Bedroom 2

Carpet, blinds, bay window, radiator

Bedroom 3

Laminated floor, radiator, window 8'0" (2.44m) x 8'0" (2.44m)

Outside

Double driveway to the front of the property overlooking a large green area.