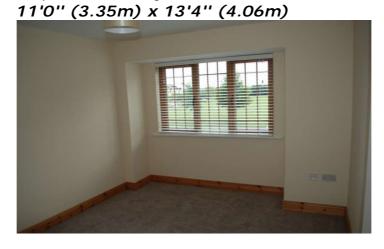

#### Bedroom 2

Carpet, blinds, bay window, radiator

Bedroom 3

Laminated floor, radiator, window 8'0" (2.44m) x 8'0" (2.44m)

Outside

Double driveway to the front of the property overlooking a large green area.