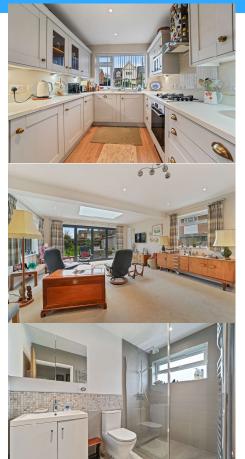

The modern fitted kitchen space has a good range of base and wall mounted units with complimentary work surfaces has ntegrated dishwasher, under counter fridge and freezer, gas hob with extractor over and oven. Breakfast bar with further storage and door to the utility space with a base unit with sink and drainer nset, wall mounted gas fired boiler. Door to side access.

The property, which has been greatly improved with the addition of a sizable rear extension, has a modern homely feel with open olan living space and patio doors opening to the rear south facing The south facing rear garden is mainly laid to lawn with shrub and flower beds, distinct timber fence boundaries and a detached garage with power connected and remote up and over door.