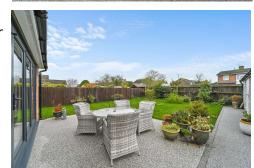

The property, which has been greatly improved with the addition of a sizable rear extension, has a modern homely feel with open olan living space and patio doors opening to the rear south facing The south facing rear garden is mainly laid to lawn with shrub and flower beds, distinct timber fence boundaries and a detached garage with power connected and remote up and over door.