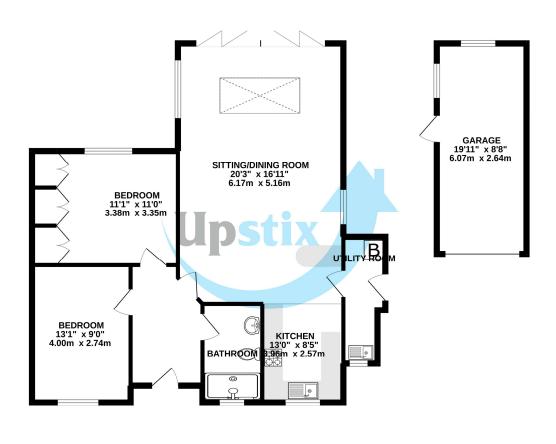

atterrigh has been made to ensure the occuracy of the floopfain contained their, measurements detect, comis and also, deer items are approximate and no responsibility is been for eny enric, mes-statement. This plan is for illustrative purposes only and should be used as such by any unknown. The services, systems and appliances shown have not been tested and no quarantee contained to the control of the co

## Freehold - Babergh District Council Tax Band - C

purposes.

Two bedrooms lead from the entrance hall, both doubles with fitted storage and served by the adapted walk in shower room &

Measurements and floor plan are provided for guidance and layout