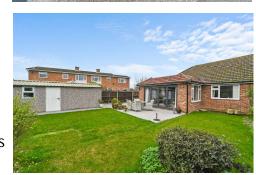

The property, which has been greatly improved with the addition of a sizable rear extension, has a modern homely feel with open olan living space and patio doors opening to the rear south facing The south facing rear garden is mainly laid to lawn with shrub and flower beds, distinct timber fence boundaries and a detached garage with power connected and remote up and over door.