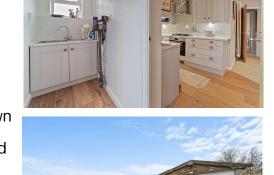

The modern fitted kitchen space has a good range of base and wall mounted units with complimentary work surfaces has ntegrated dishwasher, under counter fridge and freezer, gas hob with extractor over and oven. Breakfast bar with further storage and door to the utility space with a base unit with sink and drainer nset, wall mounted gas fired boiler. Door to side access.

The property, which has been greatly improved with the addition of a sizable rear extension, has a modern homely feel with open olan living space and patio doors opening to the rear south facing The south facing rear garden is mainly laid to lawn with shrub and flower beds, distinct timber fence boundaries and a detached garage with power connected and remote up and over door.