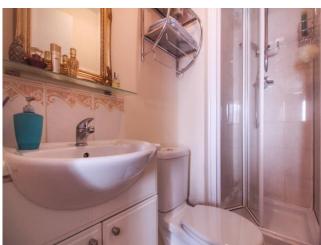

#### **En-suite**

Shower cubicle with shower, wash hand basin with vanity unit, low level WC, radiator and pert tiled.