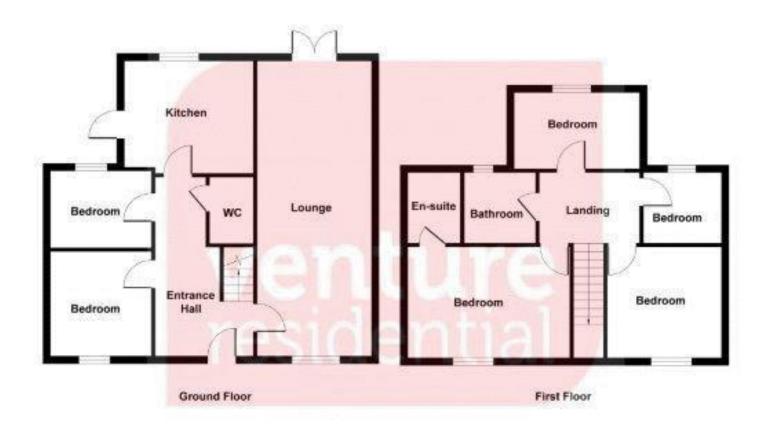

# **Description**

Venture Residential are delighted to bring to the market this larger than average four bedroom family home situated just off one of the most sought after roads in Luton.

This modern property briefly comprises an entrance hall, cloakroom, lounge, 2 bedrooms and kitchen to the ground floor.

On the first floor there is a master bedroom with en-suite, three further bedrooms and family bathroom.

This property is ideally located within walking distance to local shops, doctors, bus routes and Leagrave train station as well as being within easy reach of the M1.

# **Ground floor**

#### **Entrance Hall**

Double glazed window to front aspect and radiator.

#### Cloakroom

Low level WC, wash hand basin, radiator and part tiled.

#### Lounge 27' 7" x 10' 0" (8.40m x 3.05m)

Double glazed window to front aspect, x2 radiators, television aerial point and double glazed french doors to rear aspect.

#### **Kitchen** 10' 8" x 8' 1" (3.25m x 2.46m)

Fitted kitchen with a range of wall and base units with work surfaces, stainless steel sink unit with mixer taps, gas oven and hob, cooker hood, plumbing for washing machine, space for fridge/freezer, radiator, double glazed window to rear aspect and door leading to rear garden.

# First floor

## First Floor Landing

Stairs fro entrance hall.

## **Bedroom 1** 11'0" x 12' 11" (3.36m x 3.93m)

Double glazed window to front aspect and radiator.

#### **En-suite**

Shower cubicle with shower, wash hand basin with vanity unit, low level WC, radiator and pert tiled.

# **Bedroom 2** 8' 9" x 11' 11" (2.67m x 3.62m)

Double glazed window to rear aspect and radiator.

#### **Bedroom 3** 11' 0" x 10' 0" (3.36m x 3.05m)

Double glazed window to front aspect, fitted wardrobes and radiator.

## **Bedroom 4** 7' 1" x 7' 6" (2.15m x 2.29m)

Double glazed window to rear aspect and radiator.

Venture Residential 01582 249155

Venture Residential 01582 249155

Venture Residential 01582 249155