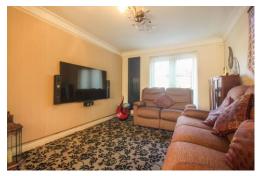

#### Lounge 27' 7" x 10' 0" (8.40m x 3.05m)

Double glazed window to front aspect, x2 radiators, television aerial point and double glazed french doors to rear aspect.