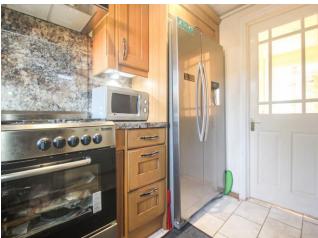

#### **Kitchen** 10' 8" x 8' 1" (3.25m x 2.46m)

Fitted kitchen with a range of wall and base units with work surfaces, stainless steel sink unit with mixer taps, gas oven and hob, cooker hood, plumbing for washing machine, space for fridge/freezer, radiator, double glazed window to rear aspect and door leading to rear garden.