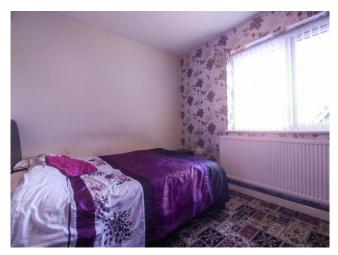

# **Bedroom 5** 9' 6" x 7' 1" (2.90m x 2.15m)

Double glazed window to rear aspect and radiator.

## Bedroom 6 9' 7" x 8' 4" (2.91m x 2.55m)

Double glazed window to front aspect, radiator and television aerial point.