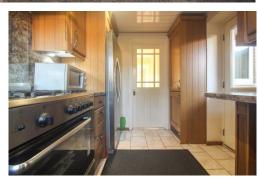

#### **Kitchen** 10' 8" x 8' 1" (3.25m x 2.46m)

Fitted kitchen with a range of wall and base units with work surfaces, stainless steel sink unit with mixer taps, gas oven and hob, cooker hood, plumbing for washing machine, space for fridge/freezer, radiator, double glazed window to rear aspect and door leading to rear garden.