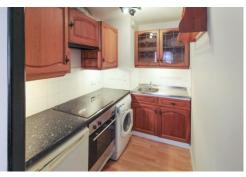

Fitted kitchen with a range of wall and base units with work surfaces, stainless steel sink unit, splash back tiling, electric oven and plumbing for washing machine.

**Bedroom** 10' 2" x 9' 2" (3.1m x 2.8m)