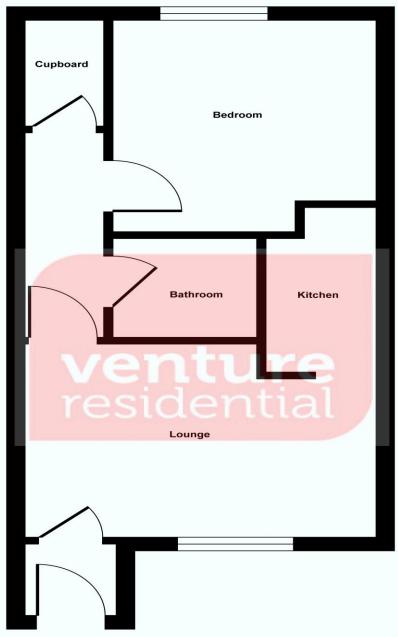

This property briefly comprises a porch, entrance hall lounge/diner, kitchen, great size bedroom and bathroom.

The Leasehold has approximately 97 years left.

This property would be ideal for a first time buyer or someone who is looking for an investment.

## **Ground floor**

### **Entrance Porch**

Double glazed door and window to front aspect.

**Lounge** 13' 9" x 10' 6" (4.2m x 3.2m)

Double glazed window to front aspect and gas wall heater.

**Kitchen** 5' 3" x 7' 10" (1.6m x 2.4m)

Fitted kitchen with a range of wall and base units with work surfaces, stainless steel sink unit, splash back tiling, electric oven and plumbing for washing machine.

**Bedroom** 10' 2" x 9' 2" (3.1m x 2.8m)

#### **Bathroom**

Bath, pedestal wash hand basin, low level WC and part tiled.

Venture Residential 01582 249155

Floor Plan

Illustration for identification purposes only, measurements are approximate, not to scale. Produced by Elements Property