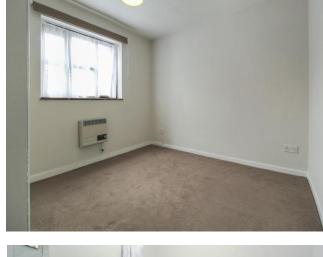

### **Entrance Porch**

Double glazed door and window to front aspect.

**Lounge** 13' 9" x 10' 6" (4.2m x 3.2m)

Double glazed window to front aspect and gas wall heater.

**Kitchen** 5' 3" x 7' 10" (1.6m x 2.4m)

Double glazed window to rear aspect, fitted wardrobes and gas wall heater.