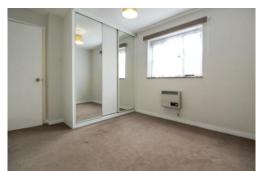

Fitted kitchen with a range of wall and base units with work surfaces, stainless steel sink unit, splash back tiling, electric oven and plumbing for washing machine.

**Bedroom** 10' 2" x 9' 2" (3.1m x 2.8m)

Double glazed window to rear aspect, fitted wardrobes and gas wall heater.