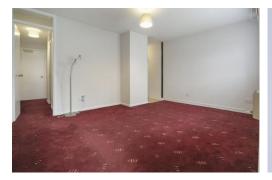

### **Entrance Porch**

Double glazed door and window to front aspect.

**Lounge** 13' 9" x 10' 6" (4.2m x 3.2m)

Double glazed window to front aspect and gas wall heater.

**Kitchen** 5' 3" x 7' 10" (1.6m x 2.4m)