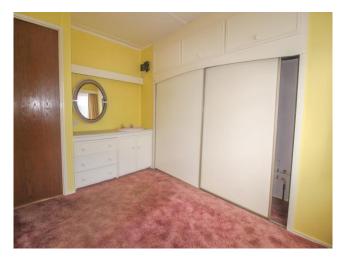

## **Kitchen**

Fitted kitchen with a range of wall and base units with work surfaces, and sink unit.

**Bedroom 1** *11' 7" x 9' 3" (3.523m x 2.812m)* Double glazed window to rear aspect, radiator, fitted wardrobe.

**Bedroom 2** 9' 6" x 10' 1" (2.896m x 3.063m) Double glazed window to rear aspect, radiator, fitted wardrobe.

Bathroom

Venture Residential

01582 249155

Leagrave Train Station 9 Compton Avenue Luton Bedfordshire LU4 9AX