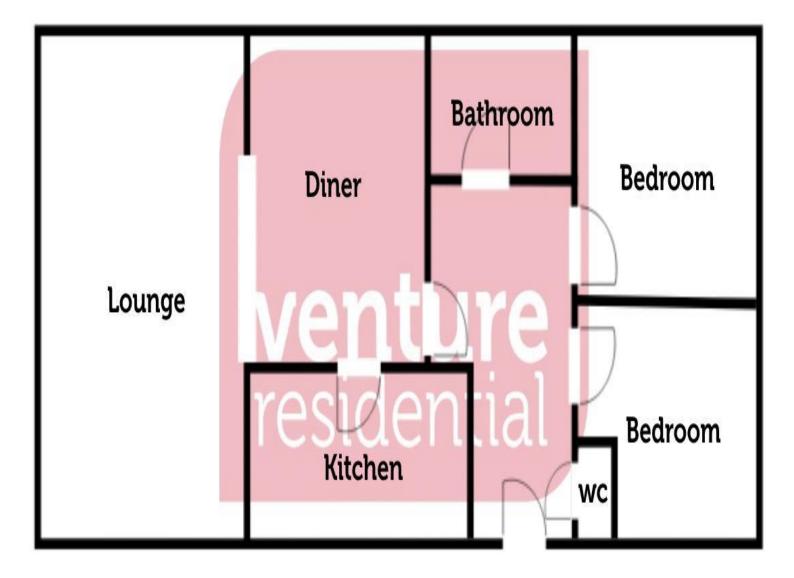

Internally the property offers an entrance hall, double bedroom & single bedroom that both benefit from fitted wardrobes, bathroom, kitchen with ample cupboard space and a lounge.

Externally there is garden space and parking areas.

Located on the outskirts of Caddington, the property has easy access to Luton Parkway Station, Harpenden Station as well as local shops and transport links.

**Lounge** 19' 5" x 11' 6" (5.916m x 3.512m) Double glazed bay window to front aspect, feature fireplace, radiator, television aerial point and double glazed window to side aspect.

Diner

## **Kitchen**

Fitted kitchen with a range of wall and base units with work surfaces, and sink unit.

**Bedroom 1** *11' 7" x 9' 3" (3.523m x 2.812m)* Double glazed window to rear aspect, radiator, fitted wardrobe.

**Bedroom 2** 9' 6" x 10' 1" (2.896m x 3.063m) Double glazed window to rear aspect, radiator, fitted wardrobe.

Bathroom

Venture Residential

01582 249155

Leagrave Train Station 9 Compton Avenue Luton Bedfordshire LU4 9AX