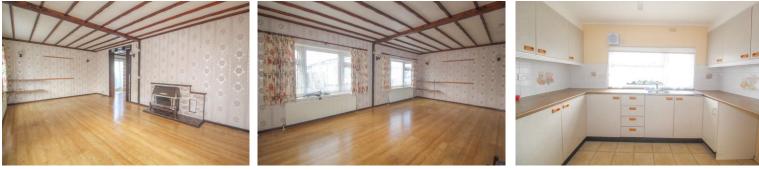

Located on the outskirts of Caddington, the property has easy access to Luton Parkway Station, Harpenden Station as well as local shops and transport links.

**Lounge** 19' 5" x 11' 6" (5.916m x 3.512m) Double glazed bay window to front aspect, feature fireplace, radiator, television aerial point and double glazed window to side aspect.

## **Kitchen**

Fitted kitchen with a range of wall and base units with work surfaces, and sink unit.

**Bedroom 1** *11' 7" x 9' 3" (3.523m x 2.812m)* Double glazed window to rear aspect, radiator, fitted wardrobe.