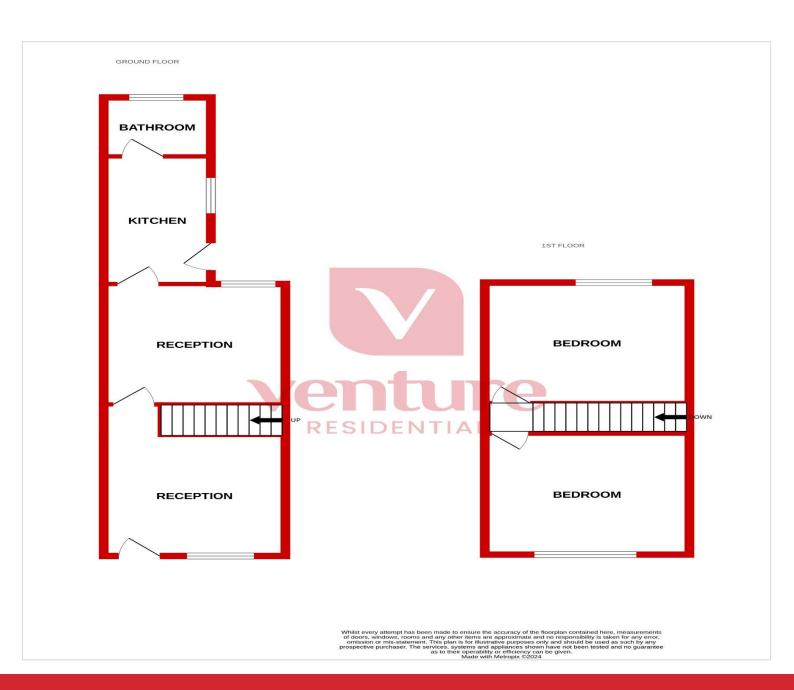

## Ferndale Road Luton, LU11PE

- 2 Bedrooms
- 2 Reception Rooms
- Close to Town Centre
- Walking distance to train station
- No Upper Chain

Nestled in the heart of Luton, this 2-bedroom property on Ferndale Road offers a perfect blend of convenience and potential. Situated in close proximity to Luton town centre and the bustling Luton train station, this home presents an ideal opportunity for those seeking a well-connected and vibrant living experience.

The property boasts two inviting reception rooms, providing versatile spaces for relaxation, entertainment, or even a home office setup.

Enjoy the outdoors with the property's front and rear gardens.

With its convenient location near Luton town centre and the train station, residents have easy access to a myriad of amenities, including shopping, dining, and transportation options. The property's prime location ensures that daily necessities and leisure activities are within arm's reach.