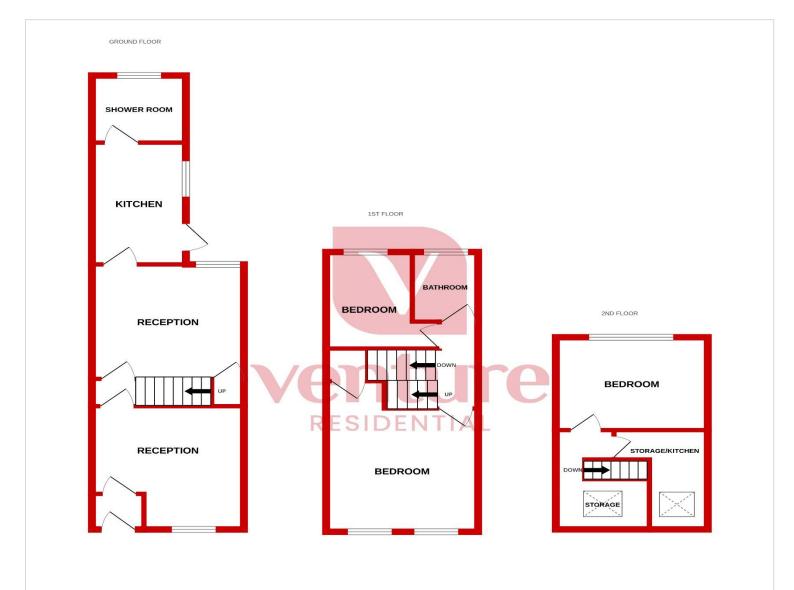

Internally the property accommodation offers two separate reception rooms, recently re-fitted kitchen, ground floor shower room and first floor bathroom, two large bedrooms on the first floor and a huge bedroom and utility room on the second floor. Externally this home offers front and rear gardens.

Whist every attempt has been made to ensure the accuracy of the floorplan contained here, measurements of doors, windows, rooms and any other items are approximate and no responsibility is taken for any eror, omission or mis-statement. This plan is for illustrative purposes only and should be used as such by any prospective purchaser. These routines and appliances shown have not been tested and no guarantee as to their operability or efficiency can be given.