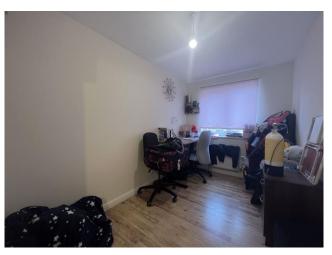

**Bedroom 1** 12' 0" x 9' 3" (3.655m x 2.819m) Double glazed window to front aspect and radiator.

**Bedroom 2** 12' 0" x 6' 10" (3.659m x 2.093m) Double glazed window to front aspect and radiator.