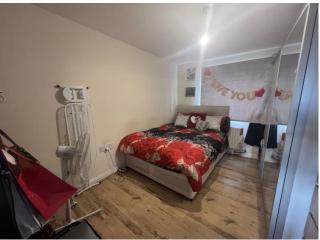

**Bedroom 1** 12' 0" x 9' 3" (3.655m x 2.819m) Double glazed window to front aspect and radiator.

**Bedroom 2** 12' 0" x 6' 10" (3.659m x 2.093m) Double glazed window to front aspect and radiator.