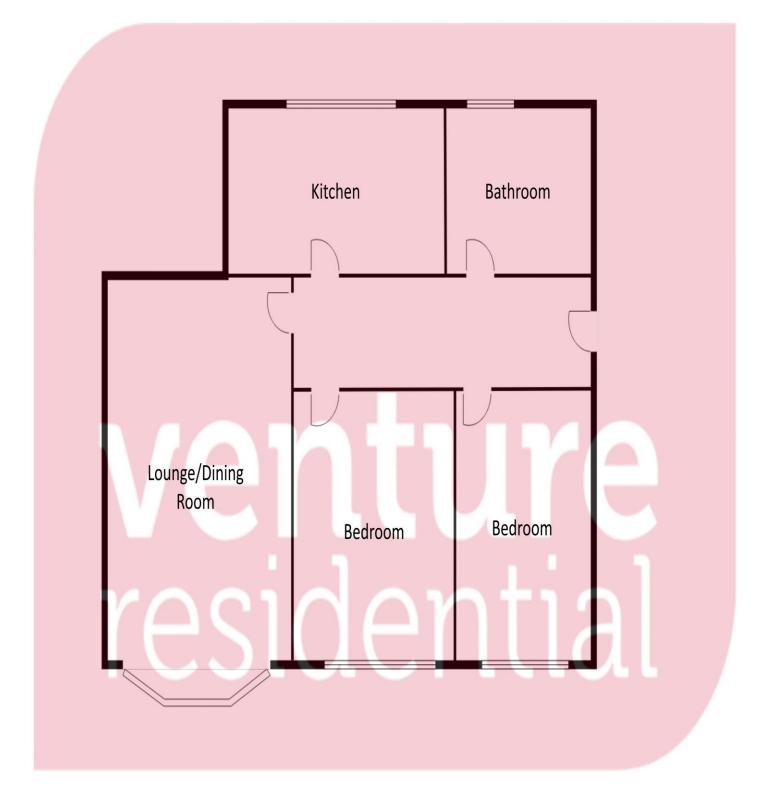

## **Description**

Found less than 1 mile away from the Leagrave Train Station is this spacious two bedroom apartment being offered to the market without the complications of an onward chain.

The apartment is located on the first floor and the accommodation consists of an entrance hall, two double bedrooms, kitchen with ample cupboard space, family bathroom and a spacious bay-fronted lounge/ diner. T

he property also benefits from an allocated parking space.

The owner has informed us of the below information:

Lease remaining - 110 years

Service charge - £1350

Ground rent - £75

Orchid Close is a small development constructed in the 2006 positioned in Sundon Park, a popular residential area located in the North part of Luton. Within walking distance is the main high street where you will find an array of shops & food outlets, including; Greggs, Subway, convenience stores, Tesco's express & pharmacy. Leagrave Thames Link train station & M1 junction 11a & 11 are both within easy reach. Cheynes/Sundon Park Primary & Lealands High are the school catchments.

## **Entrance Hall**

Door to front aspect and radiator.

**Lounge** 9' 11" x 17' 9" (3.033m x 5.401m) Double glazed window to front aspect and radiator.

**Kitchen** 5' 6" x 12' 5" (1.676m x 3.790m)

Fitted kitchen with a range of wall and base units with work surfaces, stainless steel sink unit with mixer taps, splash back tiling, electric oven, gas hob, plumbing for washing machine, space for fridge/freezer, radiator and double glazed window to rear aspect.

**Bedroom 1** 12' 0" x 9' 3" (3.655m x 2.819m) Double glazed window to front aspect and radiator.

**Bedroom 2** 12' 0" x 6' 10" (3.659m x 2.093m) Double glazed window to front aspect and radiator.

## **Bathroom**

Double glazed window to rear aspect, bath with mixer taps, wash hand basin, low level WC, extractor fan, shaver point, radiator and part tiled walls.

Venture Residential 01582 249155

Venture Residential 01582 249155