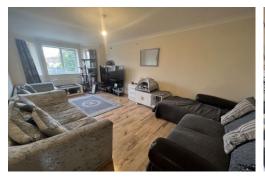

## **Entrance Hall**

Door to front aspect and radiator.

**Lounge** 9' 11" x 17' 9" (3.033m x 5.401m) Double glazed window to front aspect and radiator.

**Kitchen** 5' 6" x 12' 5" (1.676m x 3.790m)

Fitted kitchen with a range of wall and base units with work surfaces, stainless steel sink unit with mixer taps, splash back tiling, electric oven, gas hob, plumbing for washing machine, space for fridge/freezer, radiator and double glazed window to rear aspect.