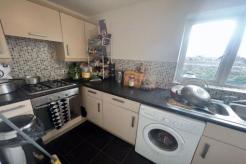

## **Entrance Hall**

Door to front aspect and radiator.

**Lounge** 9' 11" x 17' 9" (3.033m x 5.401m) Double glazed window to front aspect and radiator.

**Kitchen** 5' 6" x 12' 5" (1.676m x 3.790m)

Fitted kitchen with a range of wall and base units with work surfaces, stainless steel sink unit with mixer taps, splash back tiling, electric oven, gas hob, plumbing for washing machine, space for fridge/freezer, radiator and double glazed window to rear aspect.