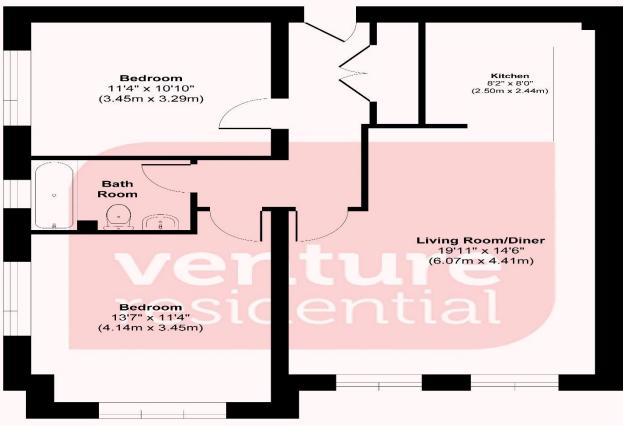

## **Chells Way apartments**

Approximate Floor Area 780 sq. ft (72.45 sq. m)

Approx. Gross Internal Floor Area 780 sq. ft / 72.45sq. m Illustration for identification purposes only, measurements are approximate, not to scale.