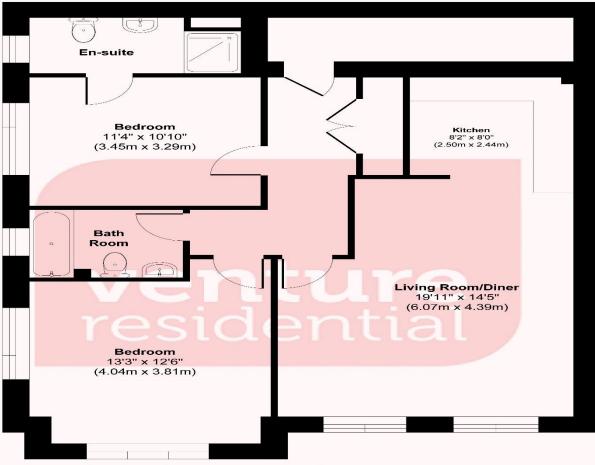

## Chells Way apartments

Flat 4 Approximate Floor Area 913 sq. ft (84.81 sq. m)

Approx. Gross Internal Floor Area 913 sq. ft / 84.81sq. m Illustration for identification purposes only, measurements are approximate, not to scale. Produced by Elements Property