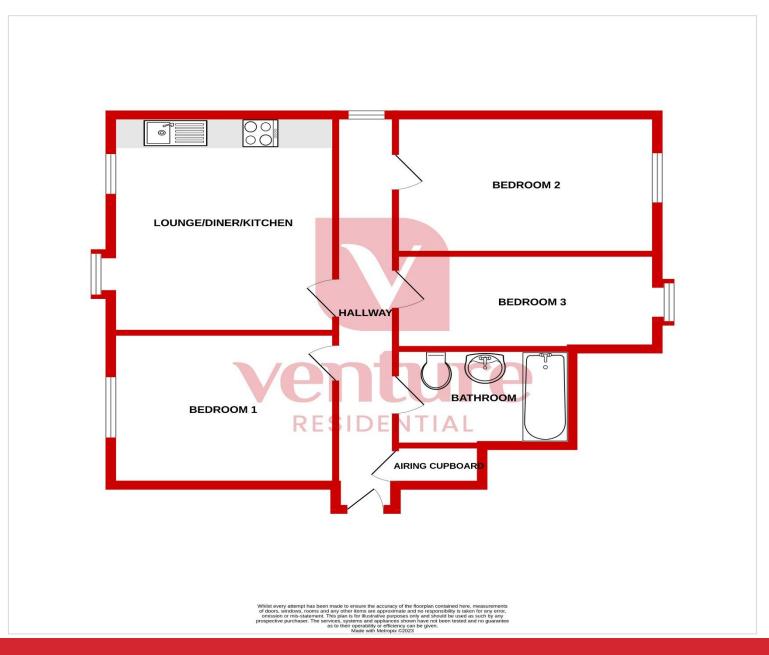

## Milliners Way Luton, LU<sub>3</sub> 1GQ

- Second floor flat
- Very good condition throughout
- Great investment
- Three bedrooms
- Spacious and airy

This property promises an enticing opportunity for both home-seekers and savvy investors. With a perfect blend of generous bedroom spaces and excellent condition, this flat is poised to captivate all who step inside.

Generous Size Bedrooms: The three bedrooms within this flat are nothing short of spacious and inviting, offering ample room for relaxation and personalisation. Whether you're considering it as a family home or an investment property, the versatile bedrooms are a true asset.