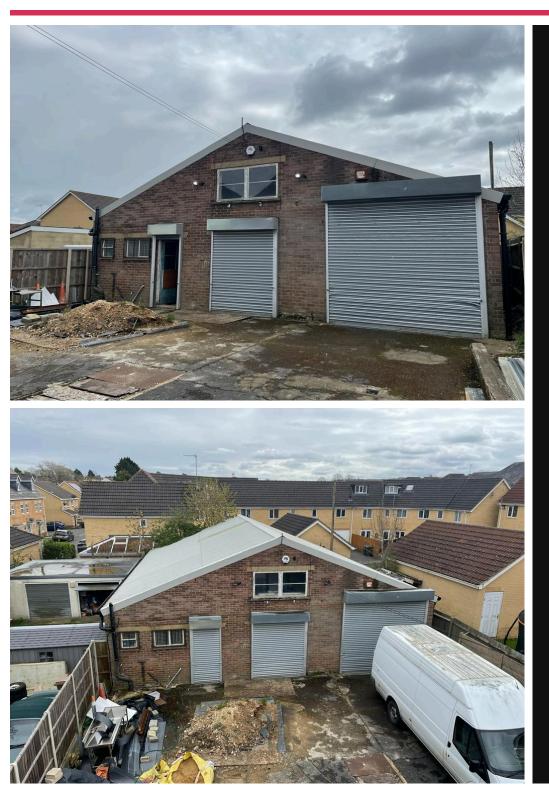

The Property also benefits from planning to convert the property to include a detached steel framed workshop measuring 1,650 sq. ft alongside office space with ancillary yard space and parking to the rear of the property.

## **Property Short Description**

Spacious development site with an existing 4 bedroom detached residential dwelling and workshop. The Property benefits with planning permission to erect a self contained 2-bedroom flat and refurbish the property to provide a workshop with office space to the rear of the property.