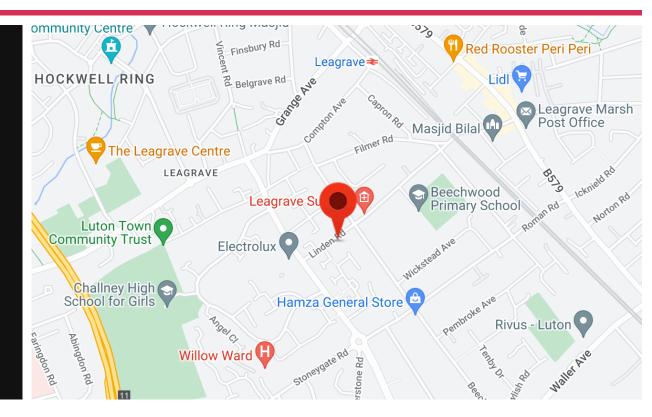

### Location

The Property is located in the very popular and desirable area of Leagrave, Luton and is in close proximity to Leagrave train station which has direct access to Central London in under 40 minutes. The Property is also within a short distance of the M1 providing motorway access to London and The North.