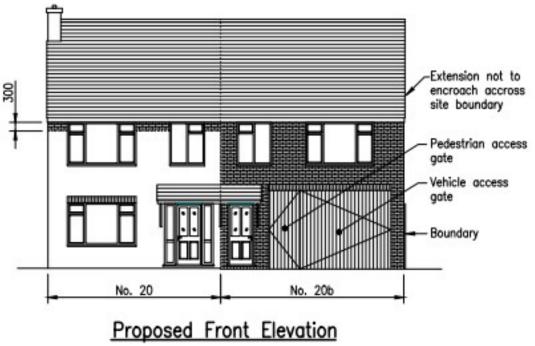

#### **Executive Summary**

Venture Commercial are proud present this rare opportunity to purchase a spacious development site measuring 5,182 sq. ft (approx.) with planning permission to erect a beautifully presented self contained two storey, 2 bedroom flat with access to the ground floor which once built will be attached to the existing 4 bedroom house (under planning reference 20/00640/FUL).

The Property also benefits from planning to convert the property to include a detached steel framed workshop measuring 1,650 sq. ft alongside office space with ancillary yard space and parking to the rear of the property.