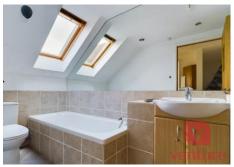

### **Bathroom**

4'6" (1.37m) x 9'1" (2.77m) Bath with mixer taps and shower attachment, wash hand basin with vanity unit, WC and part tiled walls.

- Situated on the outskirts of Redbourn village
- Surrounded by glorious countryside, offering picturesque views
- Stylish kitchen and dining area adjoining the living room
- Separate utility room for added convenience
- Cloakroom with WC and hand basin
- Three generously sized double bedrooms
- Principal bedroom featuring full-height windows for a picturesque outlook
- Family bathroom and a separate shower room