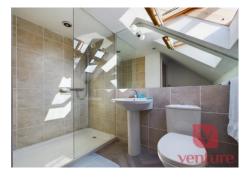

### **Shower Room**

7'10" (2.39m) x 8'3" (2.51m) Velux style window, shower cubicle with shower, wash hand basin, WC and part tiled walls.