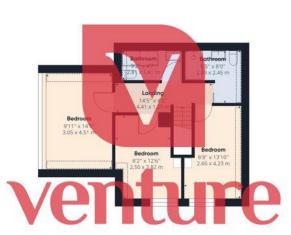

# **Bedroom 2**

9'7" (2.92m) x 12'7" (3.83m) Window to side aspect.

### **Shower Room**

7'10" (2.39m) x 8'3" (2.51m) Velux style window, shower cubicle with shower, wash hand basin, WC and part tiled walls.

## **Bedroom 1**

14'7" (4.44m) x 10'0" (3.05m) Full height window to front aspect.

# **First Floor Landing**

Stairs from entrance hall.

### **Bathroom**

4'6" (1.37m) x 9'1" (2.77m) Bath with mixer taps and shower attachment, wash hand basin with vanity unit, WC and part tiled walls.

- Situated on the outskirts of Redbourn village
- Surrounded by glorious countryside, offering picturesque views
- Stylish kitchen and dining area adjoining the living room
- Separate utility room for added convenience
- Cloakroom with WC and hand basin
- Three generously sized double bedrooms
- Principal bedroom featuring full-height windows for a picturesque outlook
- Family bathroom and a separate shower room