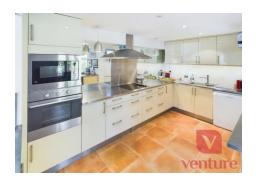

### Kitchen Area

10'10" (3.3m) x 13'10" (4.21m) Fitted kitchen with a range of wall and base units with work surfaces, stainless steel sink unit with mixer taps, splash back tiling, electric oven and hob, cooker hood and space for dishwasher.