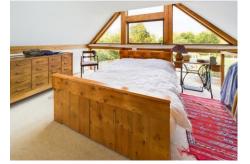

## **Bedroom 1**

14'7" (4.44m) x 10'0" (3.05m) Full height window to front aspect.

# **Bedroom 2**

9'7" (2.92m) x 12'7" (3.83m) Window to side aspect.