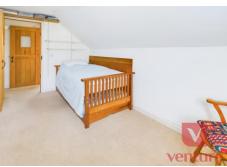

# **Bedroom 2**

9'7" (2.92m) x 12'7" (3.83m) Window to side aspect.

## **Bedroom 1**

14'7" (4.44m) x 10'0" (3.05m) Full height window to front aspect.