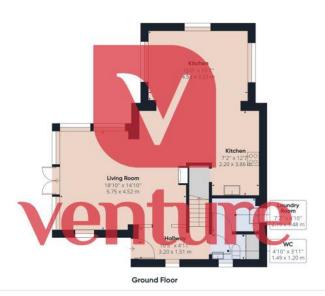

# **Entrance Hall**

Door to front aspect, window to side aspect and stairs leading to first floor.

14'8" (4.47m) x 18'7" (5.66m) Windows to front and side aspects, log burner and french doors.

## Cloakroom

WC, wash hand basin and door leading to Utility Room.

8'8" (2.64m) x 13'10" (4.21m) Window to side aspect.

# **Utility room**

4'9" (1.45m) x 7'2" (2.18m) Fitted with base units and work surfaces, stainless steel sink unit with mixer taps, plumbing for washing machine, space for tumble dryer and window to rear aspect.

### Kitchen Area

10'10" (3.3m) x 13'10" (4.21m) Fitted kitchen with a range of wall and base units with work surfaces, stainless steel sink unit with mixer taps, splash back tiling, electric oven and hob, cooker hood and space for dishwasher.

# **Dining area**

10'5" (3.17m) x 15'0" (4.57m) Windows to front, rear and side aspects.