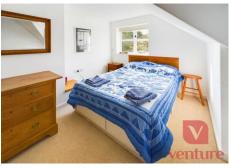

# **Bedroom 2**

9'7" (2.92m) x 12'7" (3.83m) Window to side aspect.

## **Bedroom 1**

14'7" (4.44m) x 10'0" (3.05m) Full height window to front aspect.