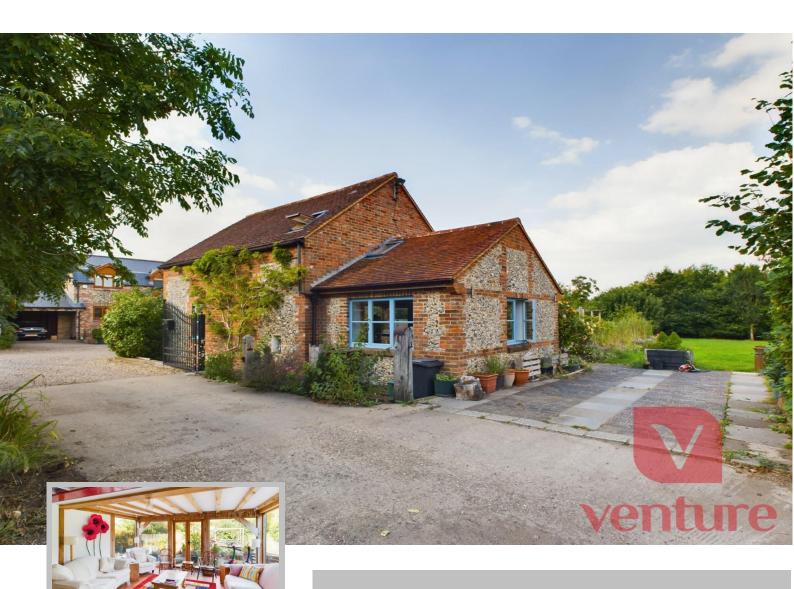

# Redding Lane | Luton

# Offers in Excess of £750,000

Venture residential offering this individual detached three bedroom home on a large plot, located on the edge of Redbourn and surrounded by open countryside. The property is situated in a small gated development on the outskirts of Redbourn.