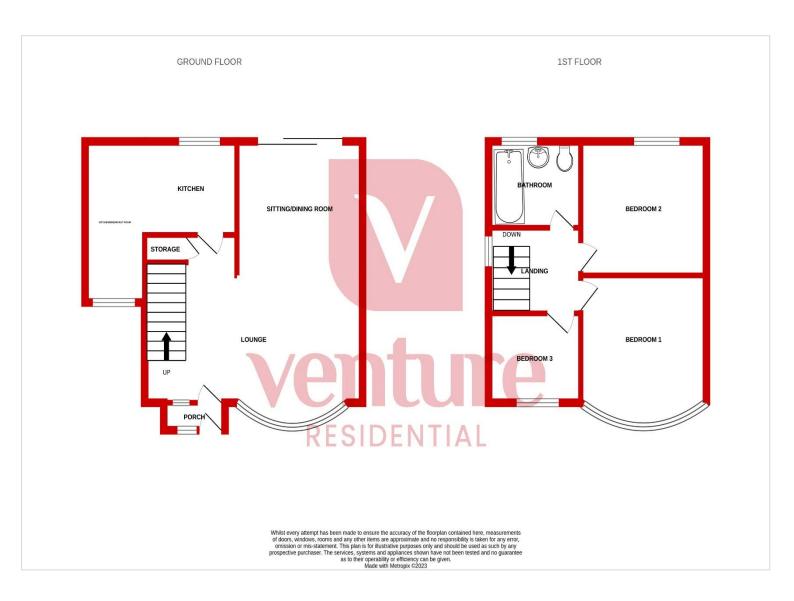

## Oakley Close Luton, LU<sub>4</sub> 9QL

- Three bedrooms
- Open plan lounge/diner
- Large rear garden
- Off road parking for two vehicles
- Potential to extend (SSTP)
- Challney school catchment
- 0.2 mile to Leagrave train station
- Short drive to J11 of the famous M1

The interior of the house boasts a spacious and well-lit living area. The open-plan layout creates a welcoming atmosphere that is perfect for both relaxing and entertaining. With three generously-sized bedrooms, this home is ideal for families. Each bedroom offers comfortable living space. One of the standout features of this property is the convenient driveway with space for two cars. Parking worries become a thing of the past, adding to the overall convenience of the property.