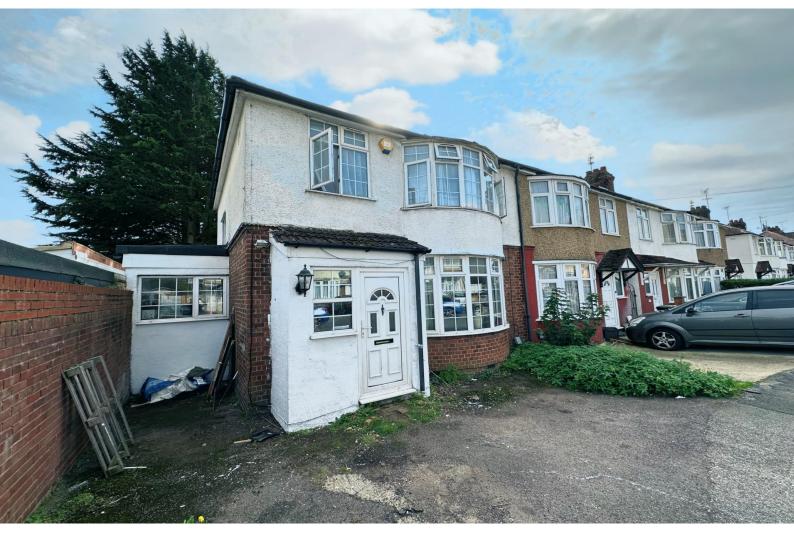

Oakley Close, Luton, Bedfordshire, LU4 9QL Price £340,000 Freehold

Nestled in a quiet and convenient neighbourhood, Oakley Close presents a fantastic opportunity for families and commuters alike. This 3-bedroom end-of-terrace home offers a comfortable and well-located living space.

## Oakley Close Luton, LU<sub>4</sub> 9QL

- Three bedrooms
- Open plan lounge/diner
- Large rear garden
- Off road parking for two vehicles
- Potential to extend (SSTP)
- Challney school catchment
- 0.2 mile to Leagrave train station
- Short drive to J11 of the famous M1

The interior of the house boasts a spacious and well-lit living area. The open-plan layout creates a welcoming atmosphere that is perfect for both relaxing and entertaining. With three generously-sized bedrooms, this home is ideal for families. Each bedroom offers comfortable living space. One of the standout features of this property is the convenient driveway with space for two cars. Parking worries become a thing of the past, adding to the overall convenience of the property.

For those looking to expand or customise their living space, the property offers the potential for extension, subject to planning permission. This presents an exciting opportunity to tailor the home to your specific needs and desires.