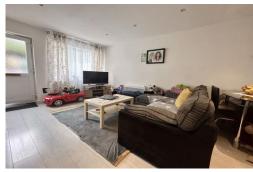

The open living area is bathed in natural light, creating a warm and inviting atmosphere. The modern kitchen comes fully equipped, ready for your culinary adventures.

Step outside to your very own front garden, plus, enjoy the convenience of an allocated parking space, ensuring stress-free parking day in and day out.

## **Accomodation**

**Lounge/Kitchen** 12' 9" x 17' 0" (3.884m x 5.178m)

Fitted kitchen with a range of wall and base units with work surfaces, stainless steel sink unit, electric oven and hob, cooker hood, plumbing for washing machine, space for fridge/freezer, windows to front and rear aspects and radiator.