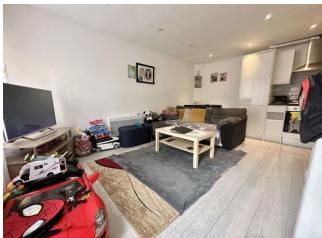

The open living area is bathed in natural light, creating a warm and inviting atmosphere. The modern kitchen comes fully equipped, ready for your culinary adventures.

Step outside to your very own front garden, plus, enjoy the convenience of an allocated parking space, ensuring stress-free parking day in and day out.

## **Accomodation**

**Lounge/Kitchen** 12' 9" x 17' 0" (3.884m x 5.178m)

Fitted kitchen with a range of wall and base units with work surfaces, stainless steel sink unit, electric oven and hob, cooker hood, plumbing for washing machine, space for fridge/freezer, windows to front and rear aspects and radiator.