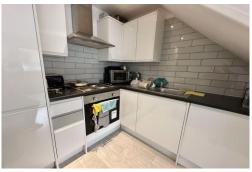

The open living area is bathed in natural light, creating a warm and inviting atmosphere. The modern kitchen comes fully equipped, ready for your culinary adventures.

Step outside to your very own front garden, plus, enjoy the convenience of an allocated parking space, ensuring stress-free parking day in and day out.

## **Accomodation**

**Lounge/Kitchen** 12' 9" x 17' 0" (3.884m x 5.178m)

Fitted kitchen with a range of wall and base units with work surfaces, stainless steel sink unit, electric oven and hob, cooker hood, plumbing for washing machine, space for fridge/freezer, windows to front and rear aspects and radiator.