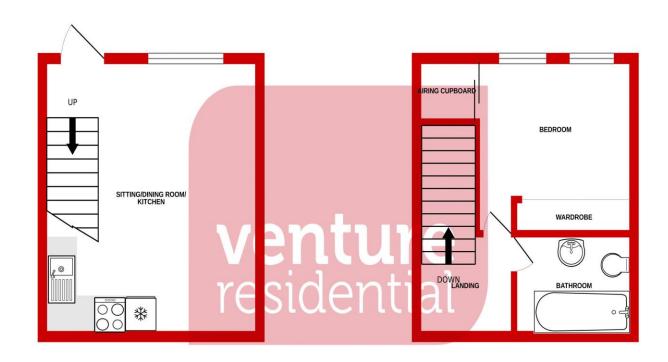

## **Accomodation**

**Lounge/Kitchen** 12' 9" x 17' 0" (3.884m x 5.178m)

Fitted kitchen with a range of wall and base units with work surfaces, stainless steel sink unit, electric oven and hob, cooker hood, plumbing for washing machine, space for fridge/freezer, windows to front and rear aspects and radiator.

## **First Floor Landing**

Stairs from ground floor and loft access.

**Bedroom 1** 10' 7" x 10' 10" (3.232m x 3.303m) Window to rear aspect, fitted wardrobes and radiator.

## Bathroom

Bath with shower attachment, wash hand basin, WC, extractor fan, radiator and fully tiled walls.

Venture Residential 01582 249155

GROUND FLOOR 1ST FLOOR

Whilst every attempt has been made to ensure the accuracy of the floorplan contained here, measurements of doors, windows, norms and any other terms are approximate and no responsibility is taken for any error, omission or mis-statement. This plan lis of illustrative purposes only and should be used as such by any prospective purchaser. The services, systems and appliances shown have not been tested and no guarantee as to their operability or efficiency can be given.