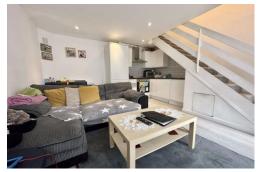

The open living area is bathed in natural light, creating a warm and inviting atmosphere. The modern kitchen comes fully equipped, ready for your culinary adventures.

Step outside to your very own front garden, plus, enjoy the convenience of an allocated parking space, ensuring stress-free parking day in and day out.

## **Accomodation**

**Lounge/Kitchen** 12' 9" x 17' 0" (3.884m x 5.178m)

Fitted kitchen with a range of wall and base units with work surfaces, stainless steel sink unit, electric oven and hob, cooker hood, plumbing for washing machine, space for fridge/freezer, windows to front and rear aspects and radiator.