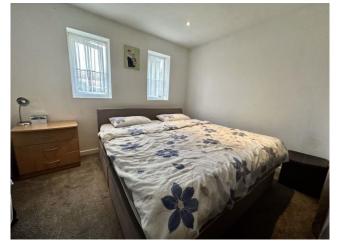

## **First Floor Landing**

Stairs from ground floor and loft access.

**Bedroom 1** 10' 7" x 10' 10" (3.232m x 3.303m) Window to rear aspect, fitted wardrobes and radiator.