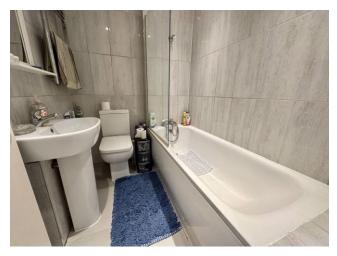

## Bathroom

Bath with shower attachment, wash hand basin, WC, extractor fan, radiator and fully tiled walls.

Venture Residential 01582 249155

GROUND FLOOR 1ST FLOOR

Whilst every attempt has been made to ensure the accuracy of the floorplan contained here, measurements of doors, windows, norms and any other terms are approximate and no responsibility is taken for any error, omission or mis-statement. This plan lis of illustrative purposes only and should be used as such by any prospective purchaser. The services, systems and appliances shown have not been tested and no guarantee as to their operability or efficiency can be given.