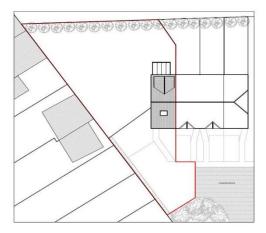

Dunraven Avenue, Luton, Bedfordshire, LU1 1TP Price £400,000 Freehold

Unlock the potential of this remarkable 7/8 bedroom Licensed House in Multiple Occupation (HMO), offering a unique investment opportunity. In addition to its existing accommodation, this property boasts the enticing prospect of purchasing adjacent land with approved planning permission to replicate

## Dunraven Avenue Luton, LU11TP

- 7/8 generously proportioned bedrooms, each designed for tenant comfort and privacy.
- Licensed HMO status, demonstrating compliance with local regulations.
- Approved planning for mirroring the existing property on the adjacent land.
- Additional land offers prospects for further development.
- Conveniently located near transportation links, enhancing accessibility for tenants

Investors and developers seeking a prime opportunity in the property market should not overlook this HMO. Acquiring the adjacent land with planning permission amplifies the potential returns and solidifies its status as an exceptional investment. Contact us now to explore this investment gem and realize its lucrative prospect's.