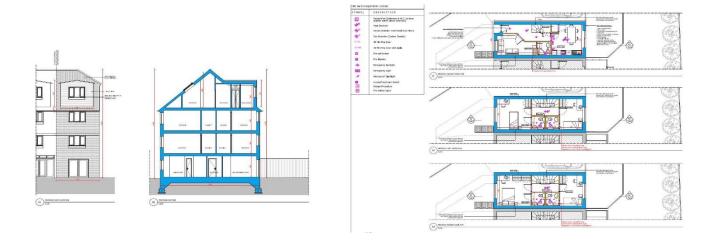

Dunraven Avenue, Luton, Bedfordshire, LU1 1TP Price £400,000 Freehold

Unlock the potential of this remarkable 7/8 bedroom Licensed House in Multiple Occupation (HMO), offering a unique investment opportunity. In addition to its existing accommodation, this property boasts the enticing prospect of purchasing adjacent land with approved planning permission to replicate

## Dunraven Avenue Luton, LU11TP

- 7/8 generously proportioned bedrooms, each designed for tenant comfort and privacy.
- Licensed HMO status, demonstrating compliance with local regulations.
- Approved planning for mirroring the existing property on the adjacent land.
- Additional land offers prospects for further development.
- Conveniently located near transportation links, enhancing accessibility for tenants