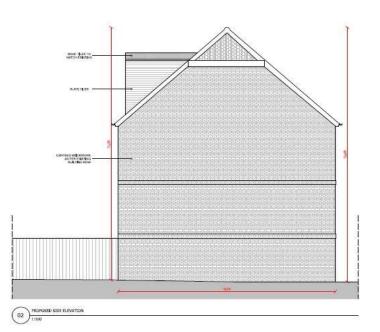

Dunraven Avenue, Luton, Bedfordshire, LU1 1TP Price £400,000 Freehold

Unlock the potential of this remarkable 7/8 bedroom Licensed House in Multiple Occupation (HMO), offering a unique investment opportunity. In addition to its existing accommodation, this property boasts the enticing prospect of purchasing adjacent land with approved planning permission to replicate

## Dunraven Avenue Luton, LU11TP

- 7/8 generously proportioned bedrooms, each designed for tenant comfort and privacy.
- Licensed HMO status, demonstrating compliance with local regulations.
- Approved planning for mirroring the existing property on the adjacent land.
- Additional land offers prospects for further development.
- Conveniently located near transportation links, enhancing accessibility for tenants