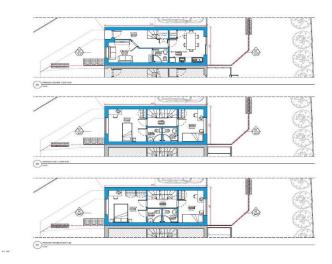

Dunraven Avenue, Luton, Bedfordshire, LU1 1TP Price £400,000 Freehold

Unlock the potential of this remarkable 7/8 bedroom Licensed House in Multiple Occupation (HMO), offering a unique investment opportunity. In addition to its existing accommodation, this property boasts the enticing prospect of purchasing adjacent land with approved planning permission to replicate

## Dunraven Avenue Luton, LU11TP

- 7/8 generously proportioned bedrooms, each designed for tenant comfort and privacy.
- Licensed HMO status, demonstrating compliance with local regulations.
- Approved planning for mirroring the existing property on the adjacent land.
- Additional land offers prospects for further development.
- Conveniently located near transportation links, enhancing accessibility for tenants