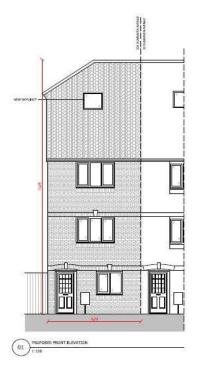

Dunraven Avenue, Luton, Bedfordshire, LU1 1TP Price £400,000 Freehold

Unlock the potential of this remarkable 7/8 bedroom Licensed House in Multiple Occupation (HMO), offering a unique investment opportunity. In addition to its existing accommodation, this property boasts the enticing prospect of purchasing adjacent land with approved planning permission to replicate

## Dunraven Avenue Luton, LU11TP

- 7/8 generously proportioned bedrooms, each designed for tenant comfort and privacy.
- Licensed HMO status, demonstrating compliance with local regulations.
- Approved planning for mirroring the existing property on the adjacent land.
- Additional land offers prospects for further development.
- Conveniently located near transportation links, enhancing accessibility for tenants