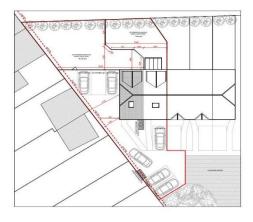

Dunraven Avenue, Luton, Bedfordshire, LU1 1TP Price £400,000 Freehold

Unlock the potential of this remarkable 7/8 bedroom Licensed House in Multiple Occupation (HMO), offering a unique investment opportunity. In addition to its existing accommodation, this property boasts the enticing prospect of purchasing adjacent land with approved planning permission to replicate

## Dunraven Avenue Luton, LU11TP

- 7/8 generously proportioned bedrooms, each designed for tenant comfort and privacy.
- Licensed HMO status, demonstrating compliance with local regulations.
- Approved planning for mirroring the existing property on the adjacent land.
- Additional land offers prospects for further development.
- Conveniently located near transportation links, enhancing accessibility for tenants

Investors and developers seeking a prime opportunity in the property market should not overlook this HMO. Acquiring the adjacent land with planning permission amplifies the potential returns and solidifies its status as an exceptional investment. Contact us now to explore this investment gem and realize its lucrative prospect's.