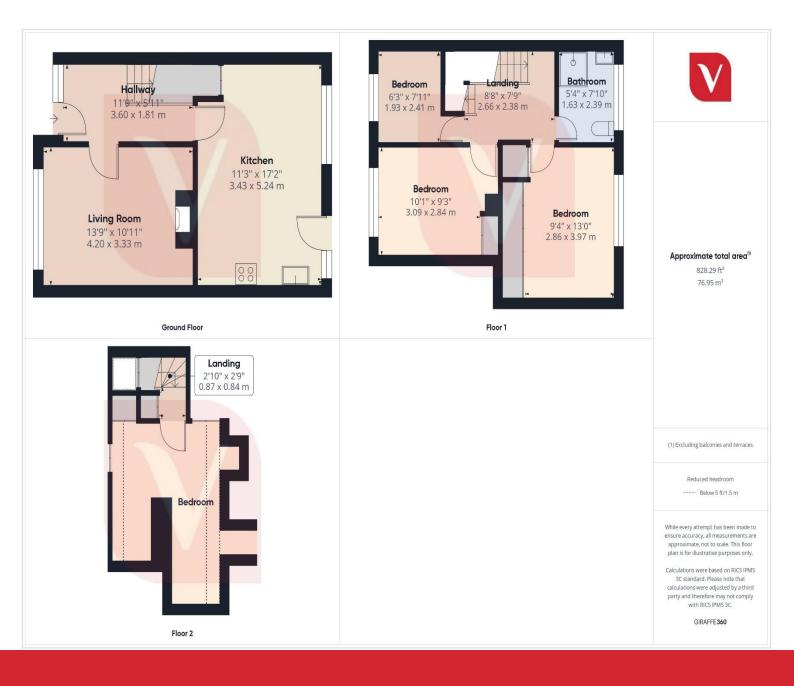

Upon entering the property, you are greeted with a spacious and welcoming hallway, leading to the reception room. The reception room is bright and airy, with large windows allowing natural light to flood the room. The room is perfect for entertaining guests or relaxing with family, with ample space for comfortable seating and a dining area.

The kitchen is located at the rear of the property and is well-equipped with modern appliances, providing a perfect space for cooking and entertaining. The kitchen also features a door leading to the rear garden, providing easy access to the outdoor space.

The first floor of the property features 3 spacious bedrooms, all of which are well-lit and offer ample space for comfortable living. The bedrooms are serviced by a modern family bathroom, featuring a bath, shower, and WC.

The second floor of the property features a spacious bedroom, providing a perfect retreat for residents. The bedroom is well-lit and features ample space.

Overall, this property is a perfect family home, offering ample space and modern amenities in a convenient location. The property is well-maintained and is ready for residents to move in and make it their own.