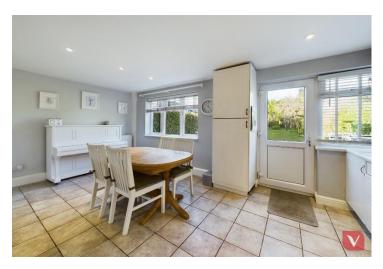

The kitchen is located at the rear of the property and is well-equipped with modern appliances, providing a perfect space for cooking and entertaining. The kitchen also features a door leading to the rear garden, providing easy access to the outdoor space.