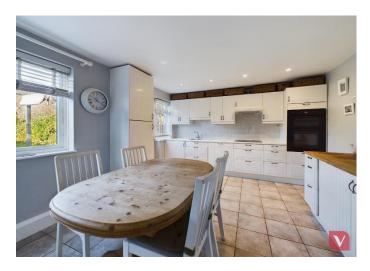

The kitchen is located at the rear of the property and is well-equipped with modern appliances, providing a perfect space for cooking and entertaining. The kitchen also features a door leading to the rear garden, providing easy access to the outdoor space.