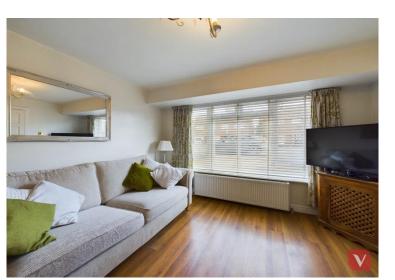

Upon entering the property, you are greeted with a spacious and welcoming hallway, leading to the reception room. The reception room is bright and airy, with large windows allowing natural light to flood the room. The room is perfect for entertaining guests or relaxing with family, with ample space for comfortable seating and a dining area.