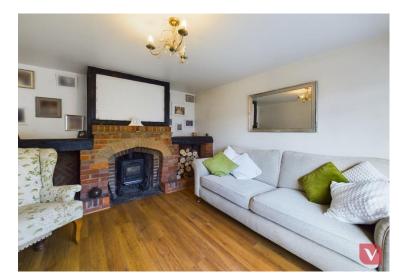

Upon entering the property, you are greeted with a spacious and welcoming hallway, leading to the reception room. The reception room is bright and airy, with large windows allowing natural light to flood the room. The room is perfect for entertaining guests or relaxing with family, with ample space for comfortable seating and a dining area.