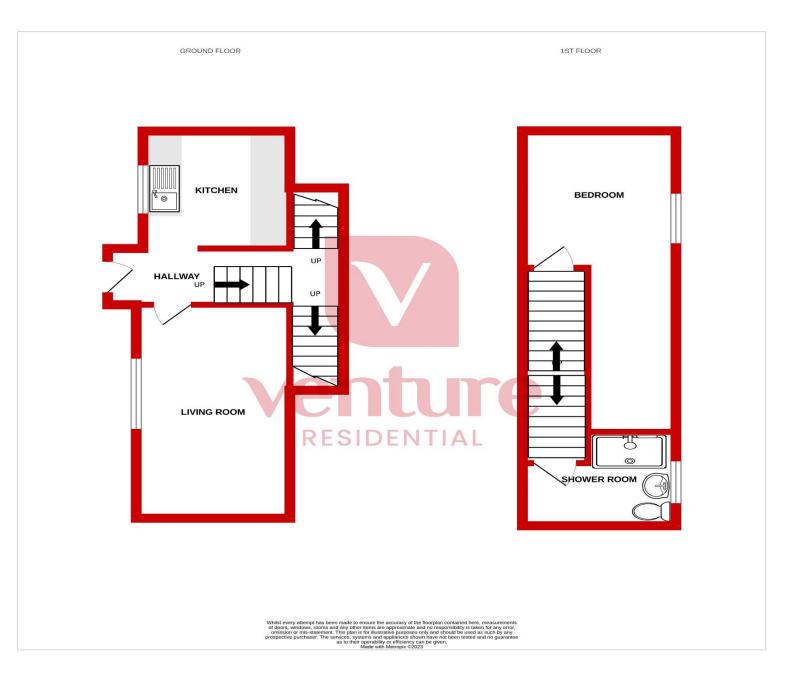

## Windsor Walk Luton, LU1 5DR

- Freehold
- One bedroom cottage
- Located in town centre
- Ideal for first time buyers & investors
- Offered with vacant possession
- Recently renovated

Welcome to Windsor Walk! This recently renovated 1-bedroom house is nestled in the heart of Luton town centre, offering convenience and comfort in a prime location. Ideal for those seeking a cozy yet centrally located home, this property features a well-proportioned bedroom, a comfortable living space, and easy access to all the amenities and attractions of the town centre.