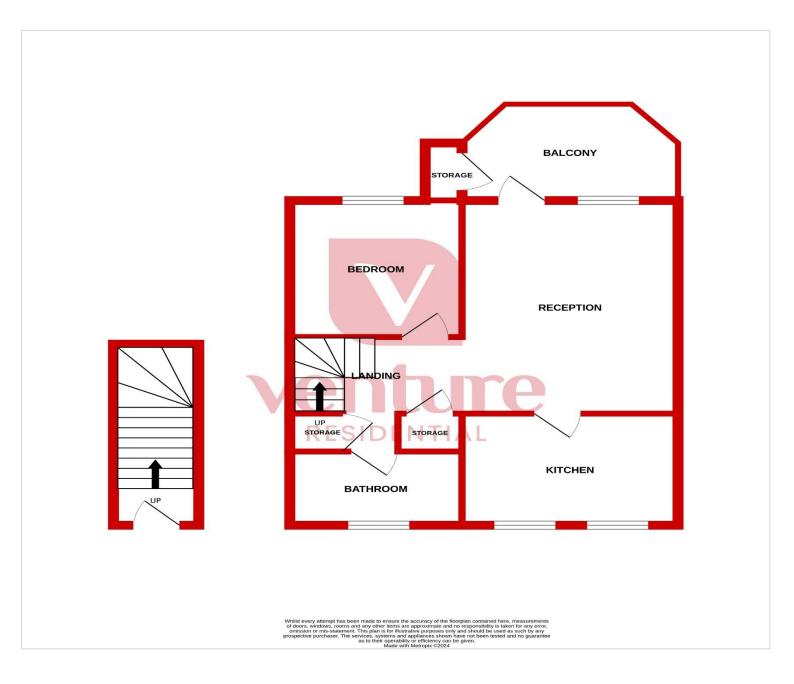

Flint Court, Dunstable, Bedfordshire, LU6 1JP Price £170,000 Leasehold

Discover a perfect blend of modern comfort and convenience with this charming 1-bedroom top floor maisonette located in the heart of Dunstable. Boasting its own entrance, secure parking to the rear, and a private balcony.

## **Notice**

Please note we have not tested any apparatus, fixtures, fittings, or services. Interested parties must undertake their own investigation into the working order of these items. All measurements are approximate and photographs provided for guidance only.