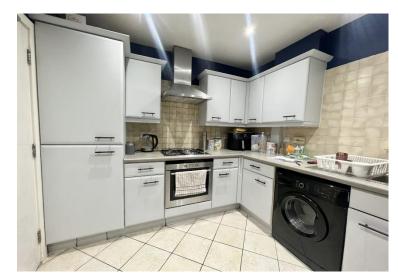

The apartment is presented in modern condition, offering a stylish and comfortable living space. The spacious living room is a notable feature, providing ample room for relaxation and entertainment. The kitchen/diner is well-equipped and serves as a functional space for cooking and dining.