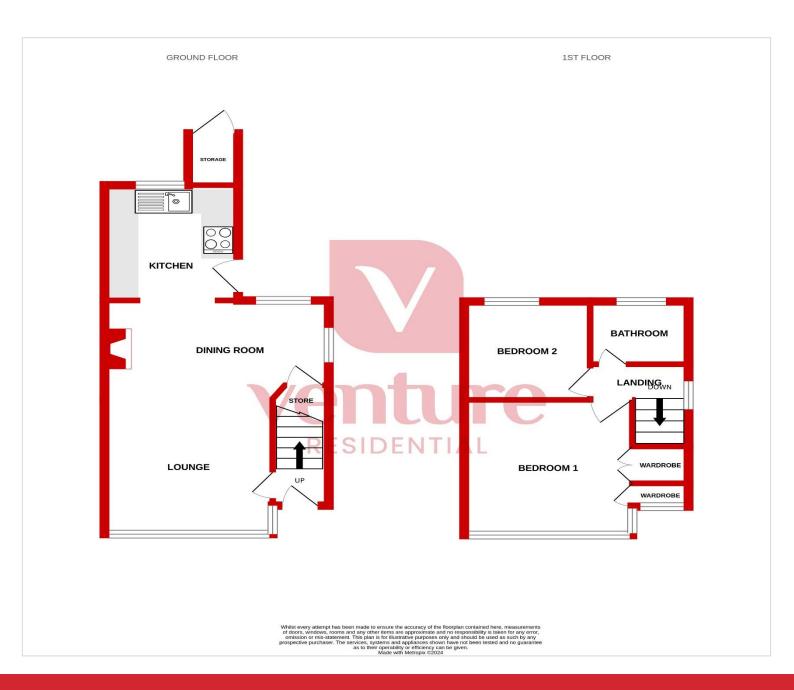

## Fourth Avenue Luton, LU<sub>3 3</sub>BS

- Two bedroom semi detached
- Excellent condition throughout
- Shared driveway
- Garage to rear
- Beautiful garden
- The property has been totally refurbished in 2017
- Walking distance to Leagrave train station

Step inside to discover a newly refurbished kitchen, a welcoming space where cooking becomes a joy. The layout is practical and modern, perfect for both everyday meals and entertaining friends and family.

The first floor of the house offers two generously sized bedrooms and a bathroom. These comfortable sleeping quarters provide the perfect retreat after a long day, while the bathroom offers modern fixtures for your comfort.

Outside, there's a shared driveway and a garage at the rear, ensuring additional storage. It's a thoughtful setup that caters to the needs of everyday life, providing convenience and accessibility for residents.