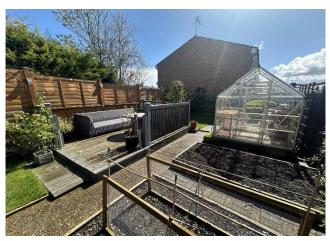

Outside, there's a shared driveway and a garage at the rear, ensuring additional storage. It's a thoughtful setup that caters to the needs of everyday life, providing convenience and accessibility for residents.