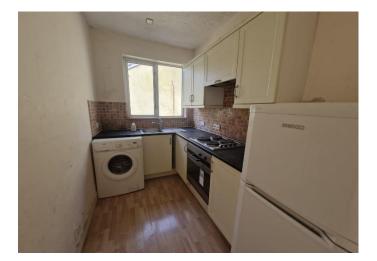

Upon entry, you're greeted by a lounge area, providing a versatile space for relaxation and entertainment. Adjacent to the lounge lies the bedroom, offering a cosy retreat for rest and rejuvenation. The kitchen awaits your creative touch, presenting an opportunity to design a functional culinary space tailored to your preferences. Completing the layout is the bathroom, awaiting revitalisation to become a modern and inviting sanctuary.