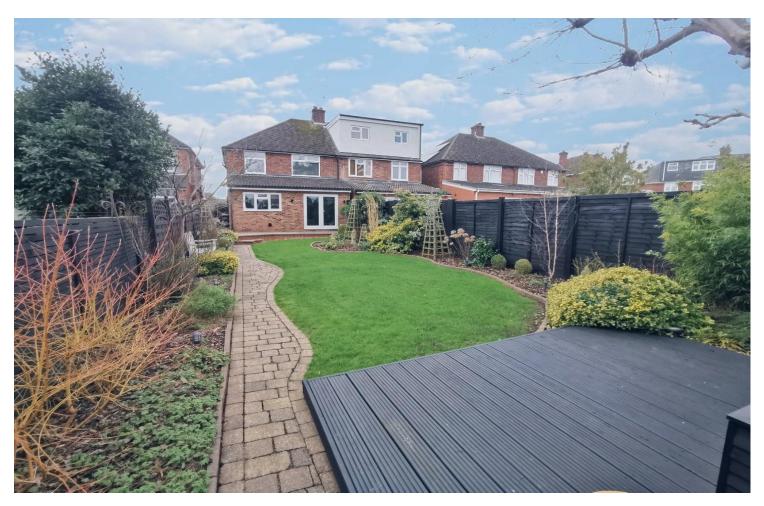

One of the highlights of this residence is its thoughtfully designed extension to the rear, seamlessly integrating a large kitchen breakfast room. This well-appointed space not only caters to culinary enthusiasts but also serves as a hub for family gatherings and casual dining. From here, step out into the expansive rear garden.

Externally, the property offers parking facilities to the front, ensuring hassle-free arrivals. Meanwhile, the large, wellmaintained rear garden offers privacy and tranquility, presenting an ideal setting for outdoor enjoyment. Additionally, a garage to the rear provides valuable storage space and further enhances the practicality of this home.