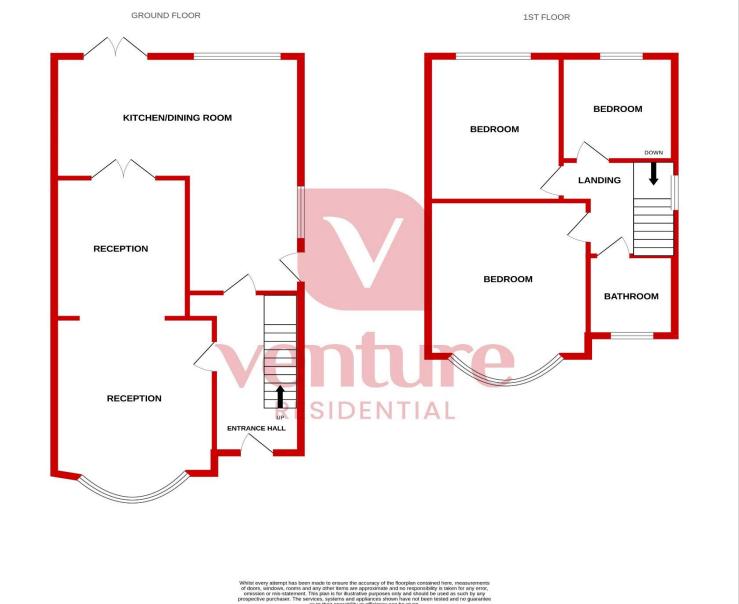

Upon entering, you are greeted by a welcoming entrance hall leading you to explore the charm of this property. The ground floor features two spacious reception areas, offering versatile spaces ideal for relaxation and entertaining.

Ascending to the first floor, you will find three inviting bedrooms, each providing comfortable accommodation and ample natural light. Completing this level is a modern family bathroom, offering convenience and style for your daily routines.