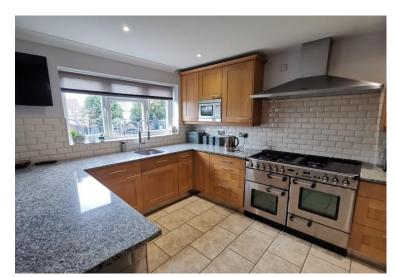

One of the highlights of this residence is its thoughtfully designed extension to the rear, seamlessly integrating a large kitchen breakfast room. This well-appointed space not only caters to culinary enthusiasts but also serves as a hub for family gatherings and casual dining. From here, step out into the expansive rear garden.