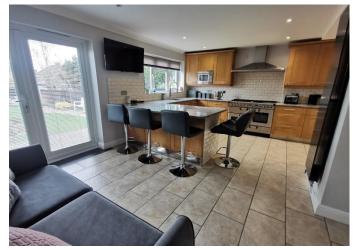

One of the highlights of this residence is its thoughtfully designed extension to the rear, seamlessly integrating a large kitchen breakfast room. This well-appointed space not only caters to culinary enthusiasts but also serves as a hub for family gatherings and casual dining. From here, step out into the expansive rear garden.