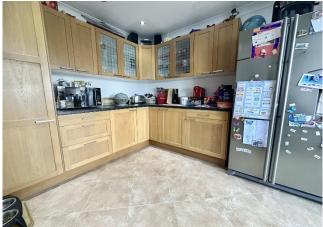

## Hinton Walk Dunstable, LU<sub>5</sub> 5RB

Manually enter text or bullet points

Inside on the ground floor you'll find a cozy lounge, great for relaxing or spending time with family and friends. The kitchen diner is spacious and modern, ideal for cooking and enjoying meals together. Plus, there's a handy laundry room and a convenient WC for added comfort.