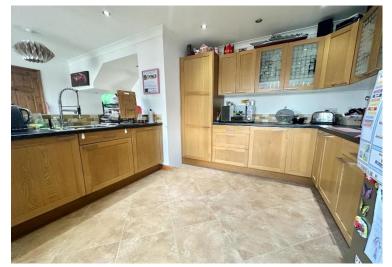

## Hinton Walk Dunstable, LU<sub>5</sub> 5RB

Manually enter text or bullet points

Inside on the ground floor you'll find a cozy lounge, great for relaxing or spending time with family and friends. The kitchen diner is spacious and modern, ideal for cooking and enjoying meals together. Plus, there's a handy laundry room and a convenient WC for added comfort.