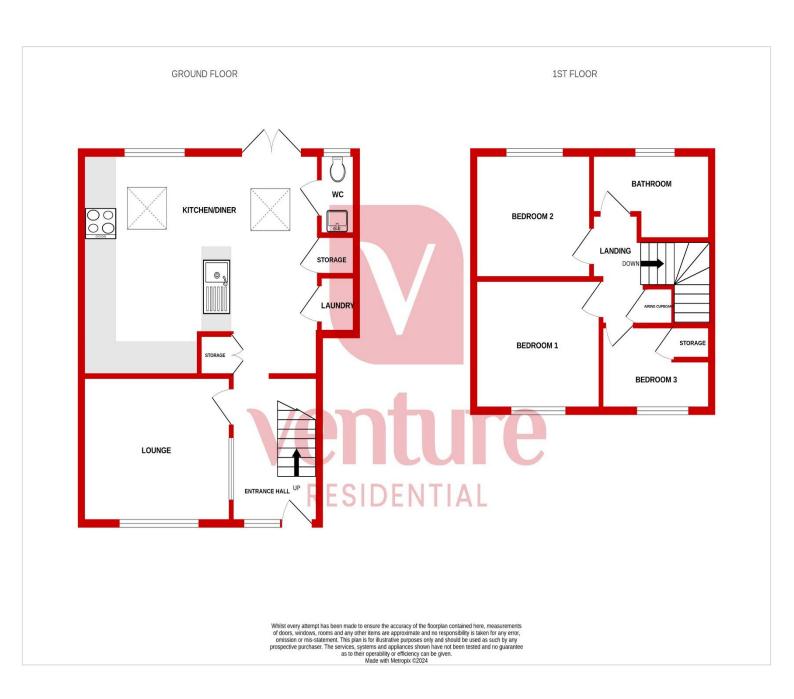

## Hinton Walk Dunstable, LU<sub>5</sub> 5RB

Manually enter text or bullet points

Inside on the ground floor you'll find a cozy lounge, great for relaxing or spending time with family and friends. The kitchen diner is spacious and modern, ideal for cooking and enjoying meals together. Plus, there's a handy laundry room and a convenient WC for added comfort.

On the first floor you'll find three spacious bedrooms and a four piece bathroom.

Outside, you have parking at the back of the house, ensuring your vehicles are safe and secure. There's also a garage for extra storage or parking space.