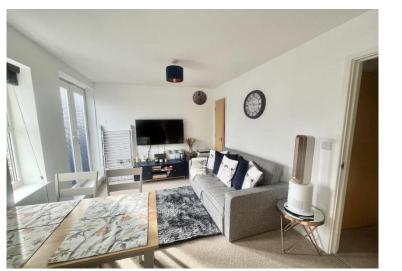

Upon entering, you are greeted by a bright and inviting open-plan layout encompassing the kitchen, lounge, and diner. This versatile space is perfect for entertaining guests or relaxing after a long day. The kitchen area features modern appliances and ample counter space, making meal preparation a breeze.