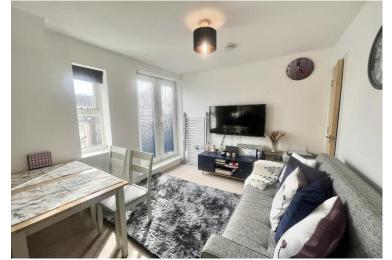

Upon entering, you are greeted by a bright and inviting open-plan layout encompassing the kitchen, lounge, and diner. This versatile space is perfect for entertaining guests or relaxing after a long day. The kitchen area features modern appliances and ample counter space, making meal preparation a breeze.