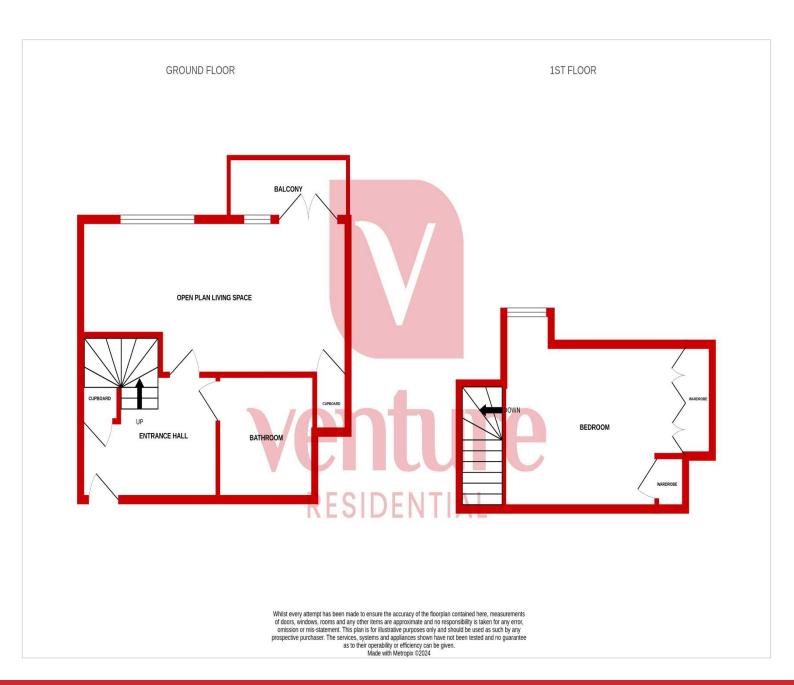

Townsend Mews, Stevenage, Hertfordshire, SG1 3AT Price £225,000 Leasehold

A charming 1-bedroom split-level maisonette nestled in the heart of the popular high street area of Old Stevenage. This well-appointed residence offers a blend of modern convenience and comfortable living, making it an ideal choice for both first-time buyers and investors alike.

Upon entering, you are greeted by a bright and inviting open-plan layout encompassing the kitchen, lounge, and diner. This versatile space is perfect for entertaining guests or relaxing after a long day. The kitchen area features modern appliances and ample counter space, making meal preparation a breeze.

Ascending to the upper level, you'll find a generously sized bedroom adorned with fitted wardrobes, providing plenty of storage space for your belongings. Natural light floods the room, creating a serene atmosphere conducive to rest and relaxation.

For added convenience, the property comes with one allocated parking space, eliminating the hassle of searching for parking in the bustling high street area.

In summary, Townsend Mews presents an exceptional opportunity to own a stylish and well-situated property in the heart of Old Stevenage. Whether you're taking your first step onto the property ladder or seeking a lucrative investment opportunity, this maisonette ticks all the boxes for modern urban living. Don't miss your chance to make this delightful residence your own. Schedule a viewing today!