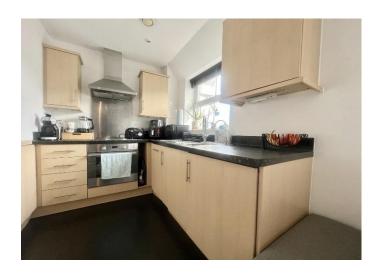

Upon entering, you are greeted by a bright and inviting open-plan layout encompassing the kitchen, lounge, and diner. This versatile space is perfect for entertaining guests or relaxing after a long day. The kitchen area features modern appliances and ample counter space, making meal preparation a breeze.