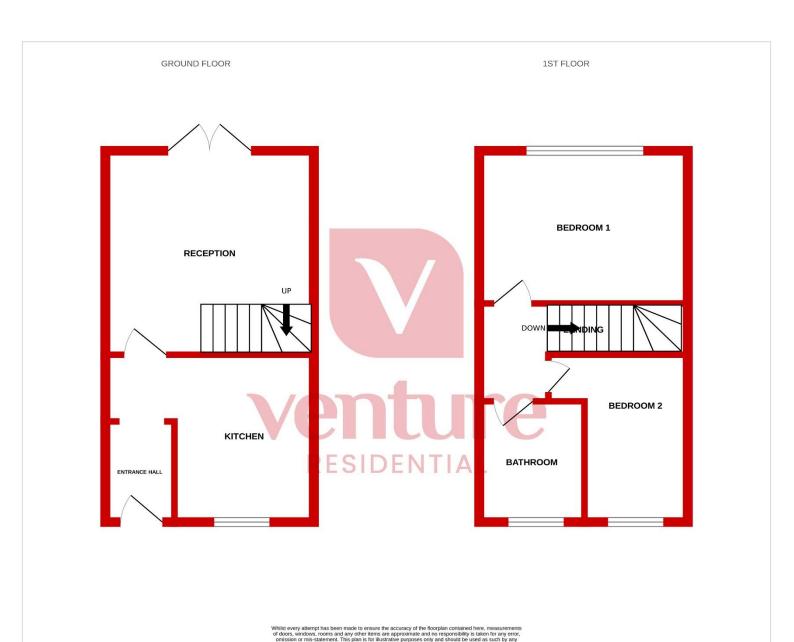

The upper level, you will find two generously sized bedrooms, Completing the accommodation is a well-appointed bathroom,

This property is offered with no upper chain, providing a hassle-free opportunity for prospective buyers to secure their dream home. Whether you are a discerning investor or a homeowner seeking a property with potential, this residence promises a lifestyle of comfort and convenience.