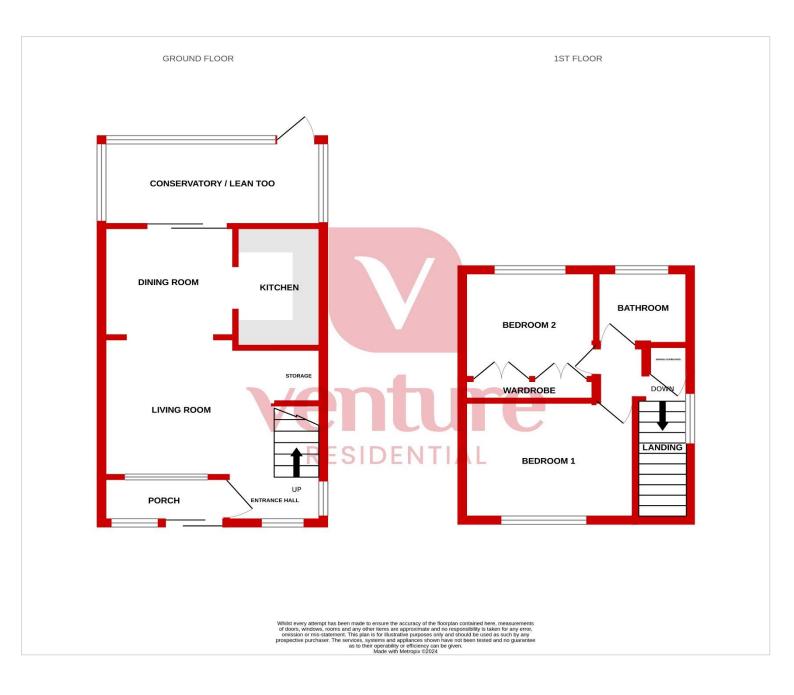

Abbey Walk, Dunstable, Bedfordshire, LU5 5PP Price £275,000 Freehold

Welcome to Abbey Walk, a delightful 2-bedroom end of terrace home nestled within the park side neighbourhood.