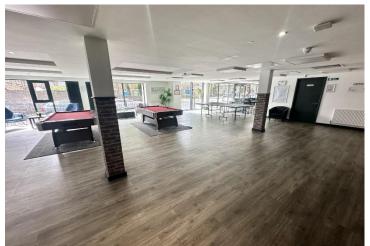

The allure of Opto Village extends beyond its studio walls, as residents enjoy access to a range of exceptional facilities within the building. Stay active and energised at the on-site gym, unwind with a movie in the cinema room, or soak in panoramic views from the rooftop terrace. Need a space to collaborate or study? Utilise the well-equipped meeting rooms, perfect for productivity.