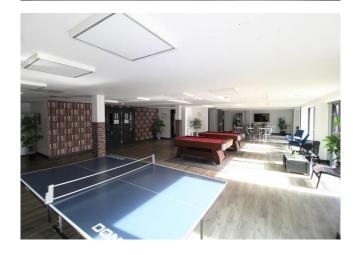

The allure of Opto Village extends beyond its studio walls, as residents enjoy access to a range of exceptional facilities within the building. Stay active and energised at the on-site gym, unwind with a movie in the cinema room, or soak in panoramic views from the rooftop terrace. Need a space to collaborate or study? Utilise the well-equipped meeting rooms, perfect for productivity.