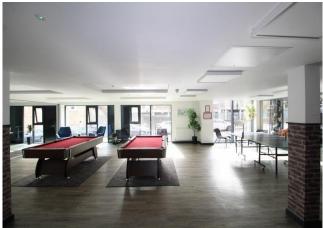

The allure of Opto Village extends beyond its studio walls, as residents enjoy access to a range of exceptional facilities within the building. Stay active and energised at the on-site gym, unwind with a movie in the cinema room, or soak in panoramic views from the rooftop terrace. Need a space to collaborate or study? Utilise the well-equipped meeting rooms, perfect for productivity.