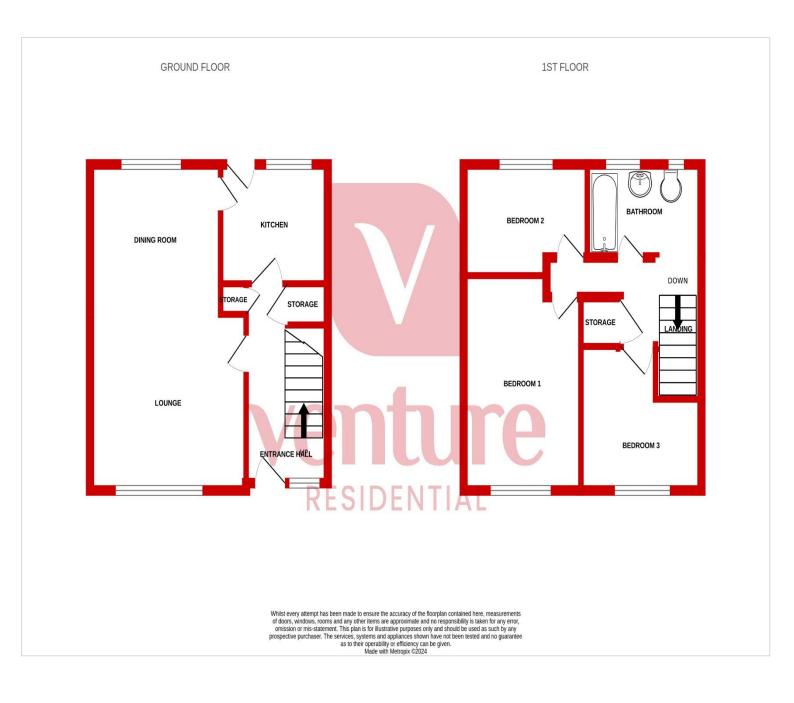

Alesia Road, Luton, Bedfordshire, LU3 3QH Offers in Excess of £260,000 Freehold

Nestled within a highly desirable location, this charming 3-bedroom semi-detached house offers the perfect blend of modern living and convenience. Situated within walking distance to Leagrave train station, this property provides excellent connectivity to various destinations,