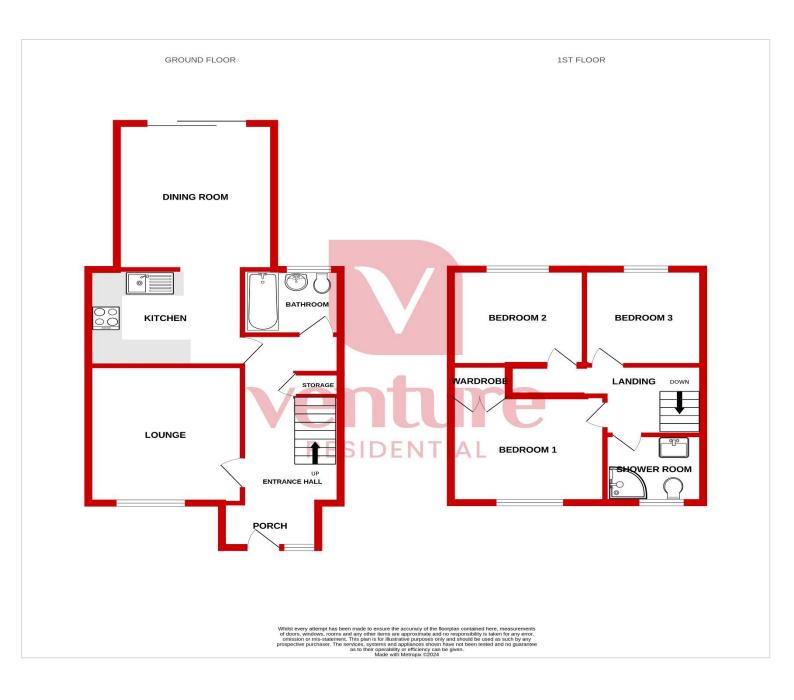

Carmelite Road, Luton, Bedfordshire, LU4 0NH Offers Over £350,000 Freehold

Nestled in the heart of Luton, this three-bedroom extended mid-terrace home on Carmelite Road presents a wonderful opportunity for comfortable family living.