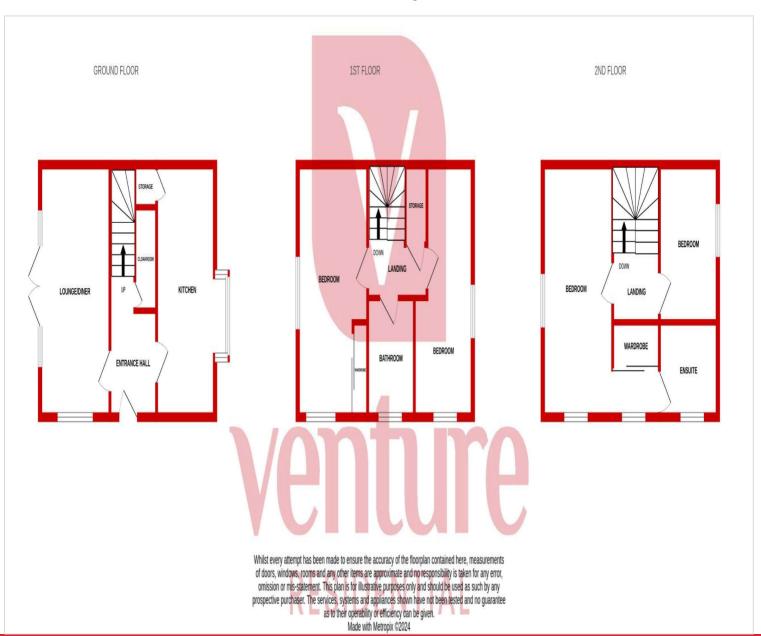

Spread across three meticulously designed floors, this property offers four bedrooms, catering to families seeking both space and modern elegance. Upon entry, you're greeted by an ambiance of sophistication and freshness, echoing the allure of contemporary living.

The ground floor boasts a well-arranged layout, featuring a spacious living area ideal for hosting gatherings or simply unwinding. A convenient downstairs WC enhances the practicality of the home, catering to the demands of modern lifestyles. A spacious kitchen / diner offers a fully fitted kitchen with modern appliances.

Venture to the upper levels, where serene retreats await. The master bedroom, occupying a prominent position, boasts an en suite bathroom, providing a luxurious haven for relaxation and privacy. Three additional bedrooms offer comfortable accommodation, each adorned with natural light and tranquil vibes.