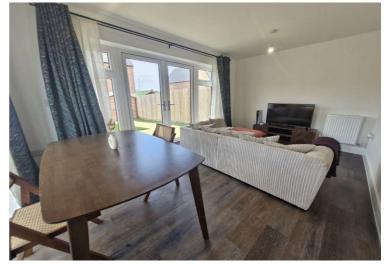

The ground floor boasts a well-arranged layout, featuring a spacious living area ideal for hosting gatherings or simply unwinding. A convenient downstairs WC enhances the practicality of the home, catering to the demands of modern lifestyles. A spacious kitchen / diner offers a fully fitted kitchen with modern appliances.

Throughout the residence, meticulous attention to detail is evident, with modern finishes and premium fixtures accentuating the overall aesthetic appeal. The sleek design elements harmonise effortlessly with the functional aspects, ensuring a living environment that is both visually striking and conducive to everyday life.