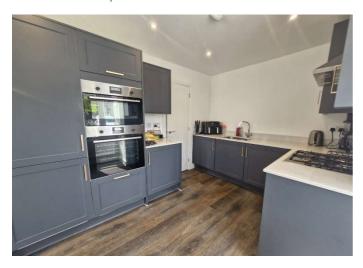

The ground floor boasts a well-arranged layout, featuring a spacious living area ideal for hosting gatherings or simply unwinding. A convenient downstairs WC enhances the practicality of the home, catering to the demands of modern lifestyles. A spacious kitchen / diner offers a fully fitted kitchen with modern appliances.

Throughout the residence, meticulous attention to detail is evident, with modern finishes and premium fixtures accentuating the overall aesthetic appeal. The sleek design elements harmonise effortlessly with the functional aspects, ensuring a living environment that is both visually striking and conducive to everyday life.