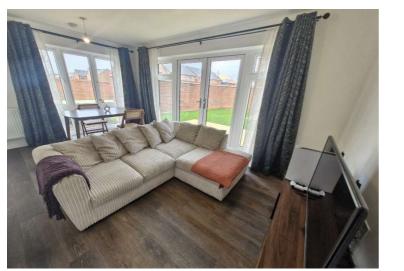

The ground floor boasts a well-arranged layout, featuring a spacious living area ideal for hosting gatherings or simply unwinding. A convenient downstairs WC enhances the practicality of the home, catering to the demands of modern lifestyles. A spacious kitchen / diner offers a fully fitted kitchen with modern appliances.

Throughout the residence, meticulous attention to detail is evident, with modern finishes and premium fixtures accentuating the overall aesthetic appeal. The sleek design elements harmonise effortlessly with the functional aspects, ensuring a living environment that is both visually striking and conducive to everyday life.