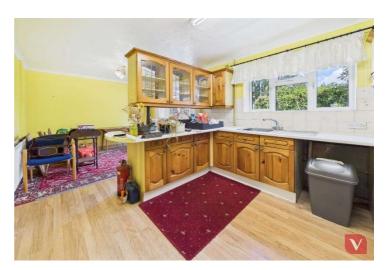

The accommodation comprises a welcoming entrance hall, a well-proportioned lounge, and a kitchen/diner with ample space to redesign or extend (STPP). Upstairs, you'll find three bedrooms served by a family shower room.

## **Notice**

Please note we have not tested any apparatus, fixtures, fittings, or services. Interested parties must undertake their own investigation into the working order of these items. All measurements are approximate and photographs provided for guidance only.