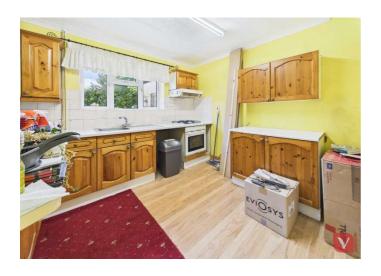

The accommodation comprises a welcoming entrance hall, a well-proportioned lounge, and a kitchen/diner with ample space to redesign or extend (STPP). Upstairs, you'll find three bedrooms served by a family shower room.