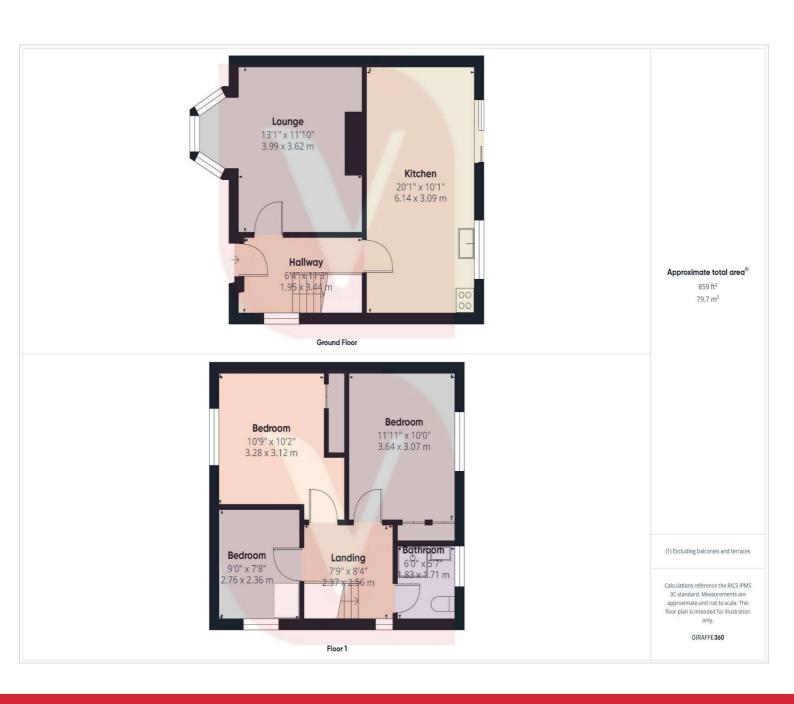

The accommodation comprises a welcoming entrance hall, a well-proportioned lounge, and a kitchen/diner with ample space to redesign or extend (STPP). Upstairs, you'll find three bedrooms served by a family shower room.

Externally, the home benefits from a front driveway providing off-road parking for two vehicles, and a generously sized rear garden – perfect for landscaping, entertaining, or future development potential.

## **Notice**

Please note we have not tested any apparatus, fixtures, fittings, or services. Interested parties must undertake their own investigation into the working order of these items. All measurements are approximate and photographs provided for guidance only.