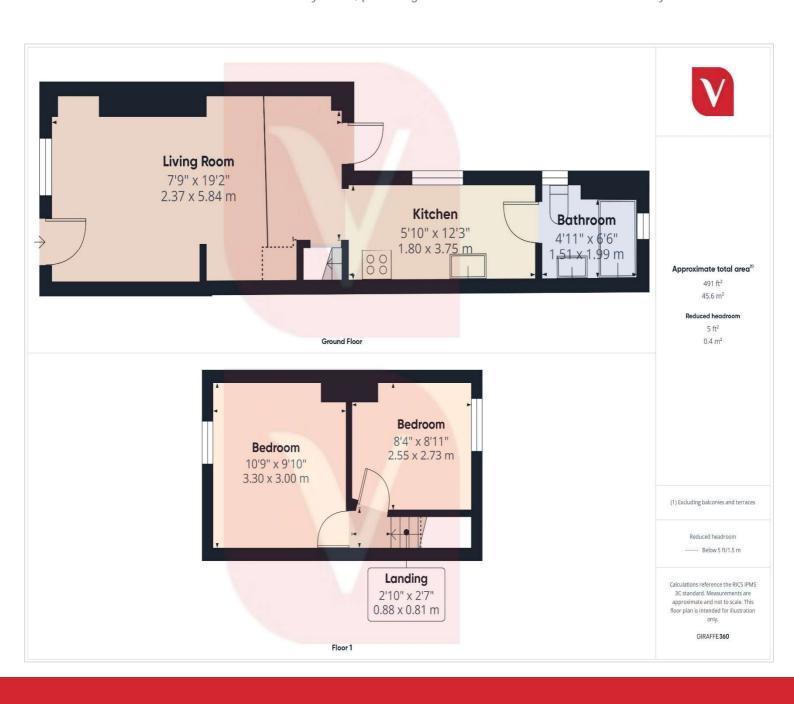

The accommodation briefly comprises a welcoming lounge/diner with space for both relaxing and entertaining, a well-appointed kitchen, and a ground floor bathroom. Upstairs, you will find two comfortable bedrooms, each offering a warm and homely feel.