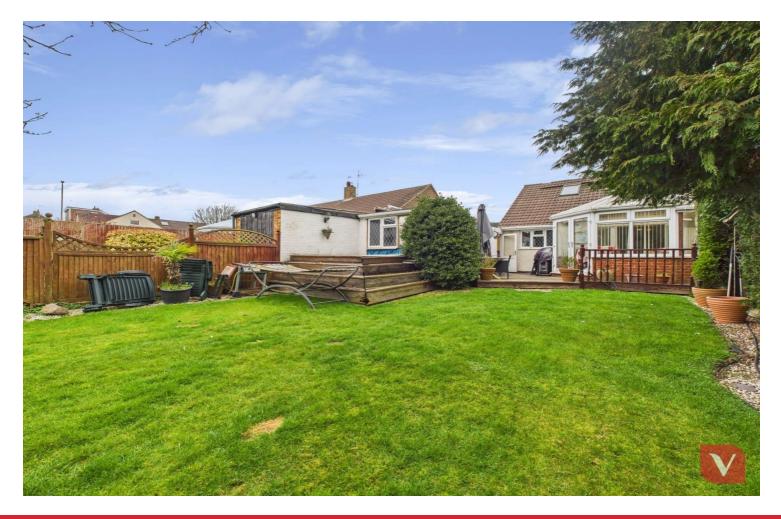

Externally, the property offers additional highlights that enhance its appeal. The outbuildings, currently used for storage, present an exciting opportunity for conversion into additional living space, subject to the necessary planning permissions. The front of the bungalow features a large block-paved driveway, providing ample off-road parking for multiple vehicles. At the rear, the garden and conservatory offer a tranquil space to unwind and enjoy outdoor living.