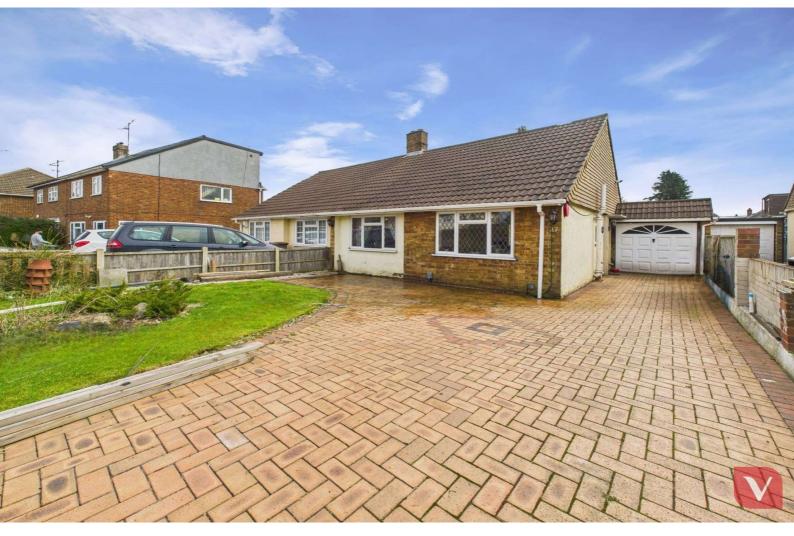

Stoneygate Road, Luton, Bedfordshire, LU4 9TG Price £325,000 Freehold

Venture Residential is thrilled to present this charming two-bedroom semi-detached bungalow, nestled in the highly desirable Challney area of Leagrave.

Venture Residential is thrilled to present this charming two-bedroom semi-detached bungalow, nestled in the highly desirable Challney area of Leagrave. Offering a blend of comfort, convenience, and potential, this property is an excellent opportunity for families, downsizers, or investors looking for a well-located home with room for enhancement.

Externally, the property offers additional highlights that enhance its appeal. The outbuildings, currently used for storage, present an exciting opportunity for conversion into additional living space, subject to the necessary planning permissions. The front of the bungalow features a large block-paved driveway, providing ample off-road parking for multiple vehicles. At the rear, the garden and conservatory offer a tranquil space to unwind and enjoy outdoor living.