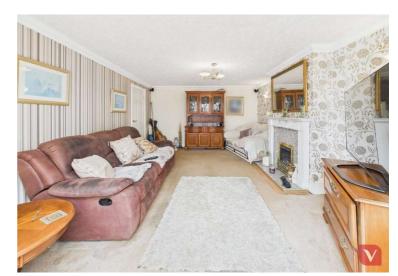

The bungalow boasts a bright and spacious 14ft lounge/diner, providing a welcoming space for relaxation and entertaining. This area seamlessly leads into a sunny conservatory, allowing natural light to flood in and creating a perfect setting for hosting guests or simply enjoying a peaceful retreat. The kitchen, while compact, is practical and functional, offering a range of wall and base units with ample storage and workspace, providing the perfect foundation for a future upgrade.