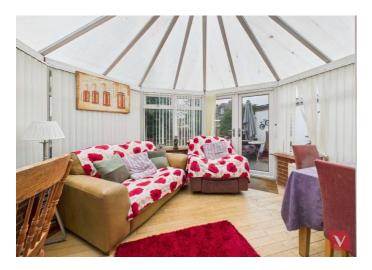

The bungalow boasts a bright and spacious 14ft lounge/diner, providing a welcoming space for relaxation and entertaining. This area seamlessly leads into a sunny conservatory, allowing natural light to flood in and creating a perfect setting for hosting guests or simply enjoying a peaceful retreat. The kitchen, while compact, is practical and functional, offering a range of wall and base units with ample storage and workspace, providing the perfect foundation for a future upgrade.

Externally, the property offers additional highlights that enhance its appeal. The outbuildings, currently used for storage, present an exciting opportunity for conversion into additional living space, subject to the necessary planning permissions. The front of the bungalow features a large block-paved driveway, providing ample off-road parking for multiple vehicles. At the rear, the garden and conservatory offer a tranquil space to unwind and enjoy outdoor living.