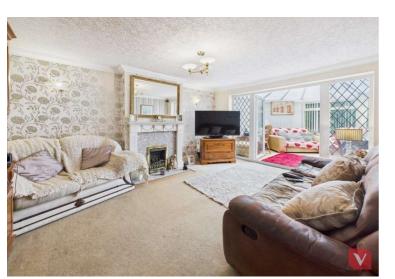

The bungalow boasts a bright and spacious 14ft lounge/diner, providing a welcoming space for relaxation and entertaining. This area seamlessly leads into a sunny conservatory, allowing natural light to flood in and creating a perfect setting for hosting guests or simply enjoying a peaceful retreat. The kitchen, while compact, is practical and functional, offering a range of wall and base units with ample storage and workspace, providing the perfect foundation for a future upgrade.