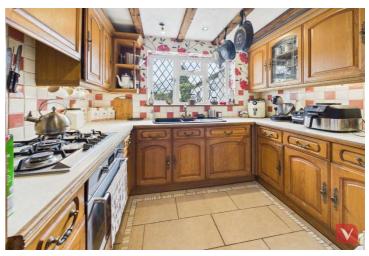

The bungalow boasts a bright and spacious 14ft lounge/diner, providing a welcoming space for relaxation and entertaining. This area seamlessly leads into a sunny conservatory, allowing natural light to flood in and creating a perfect setting for hosting guests or simply enjoying a peaceful retreat. The kitchen, while compact, is practical and functional, offering a range of wall and base units with ample storage and workspace, providing the perfect foundation for a future upgrade.