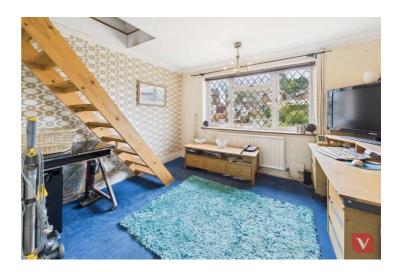

The bungalow boasts a bright and spacious 14ft lounge/diner, providing a welcoming space for relaxation and entertaining. This area seamlessly leads into a sunny conservatory, allowing natural light to flood in and creating a perfect setting for hosting guests or simply enjoying a peaceful retreat. The kitchen, while compact, is practical and functional, offering a range of wall and base units with ample storage and workspace, providing the perfect foundation for a future upgrade.

Both bedrooms are generously sized doubles, accessible from the entrance hall, ensuring comfort and flexibility for residents. The family bathroom is designed to accommodate modern lifestyles, featuring all essential amenities.