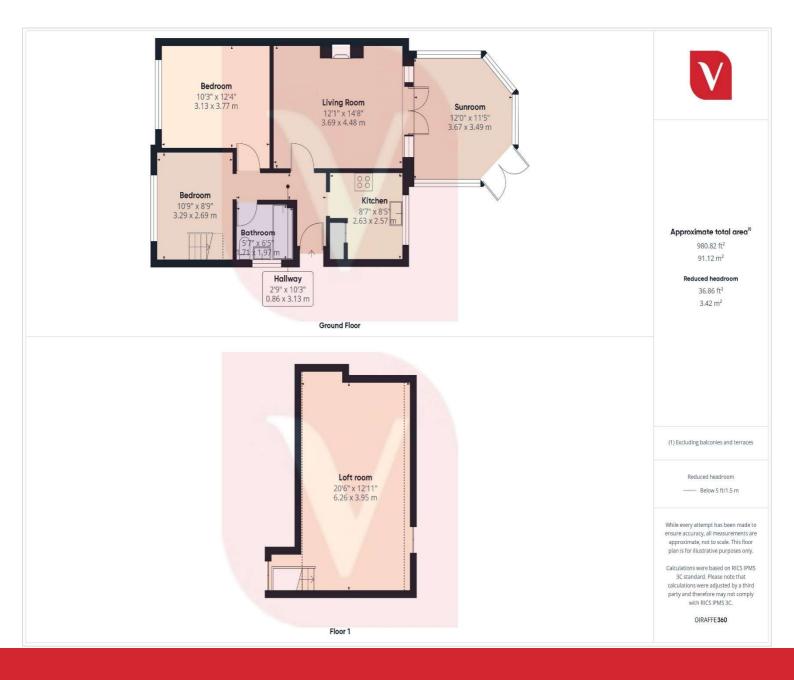

The bungalow boasts a bright and spacious 14ft lounge/diner, providing a welcoming space for relaxation and entertaining. This area seamlessly leads into a sunny conservatory, allowing natural light to flood in and creating a perfect setting for hosting guests or simply enjoying a peaceful retreat. The kitchen, while compact, is practical and functional, offering a range of wall and base units with ample storage and workspace, providing the perfect foundation for a future upgrade.

Both bedrooms are generously sized doubles, accessible from the entrance hall, ensuring comfort and flexibility for residents. The family bathroom is designed to accommodate modern lifestyles, featuring all essential amenities.