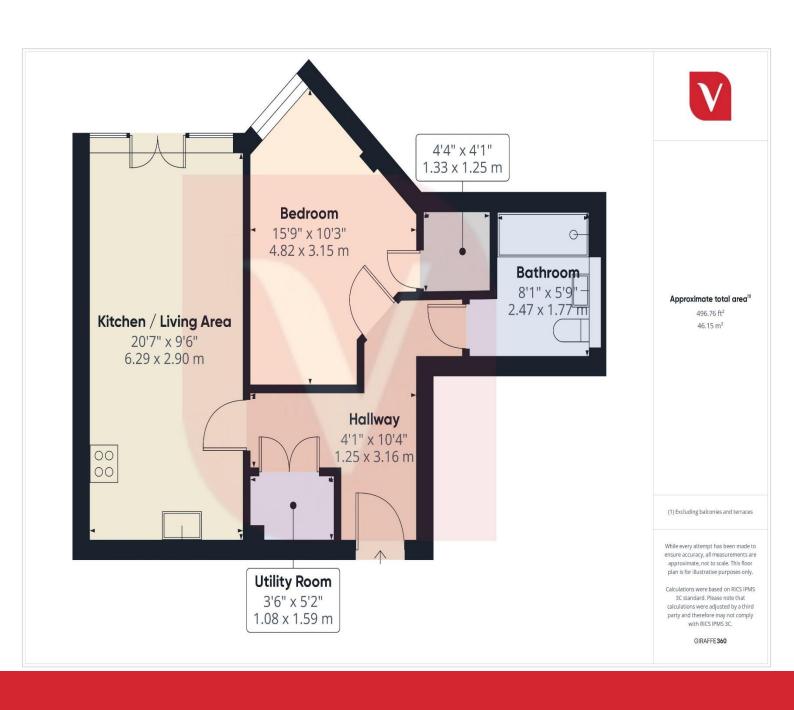

## John Street Luton, LU1 2EE

- Spacious one bedroom apartment
- Popular development
- Ideal for first time buyer or buy to let investment
- Walking distance to Luton town station
- Stunning shower room
- Well presented throughout

The apartment has been well cared for and neatly decorated, providing a modern and inviting living environment. The stylish high-gloss fitted kitchen comes complete with integrated appliances, offering both functionality and a sleek, contemporary feel. The spacious lounge area is perfect for relaxing or entertaining guests, while the attractive shower room adds to the convenience of this well-designed home.