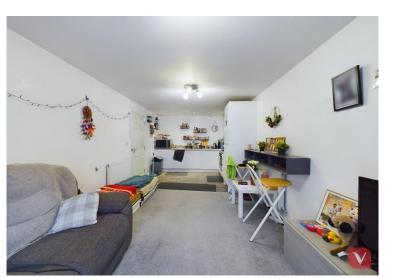

The apartment has been well cared for and neatly decorated, providing a modern and inviting living environment. The stylish high-gloss fitted kitchen comes complete with integrated appliances, offering both functionality and a sleek, contemporary feel. The spacious lounge area is perfect for relaxing or entertaining guests, while the attractive shower room adds to the convenience of this well-designed home.