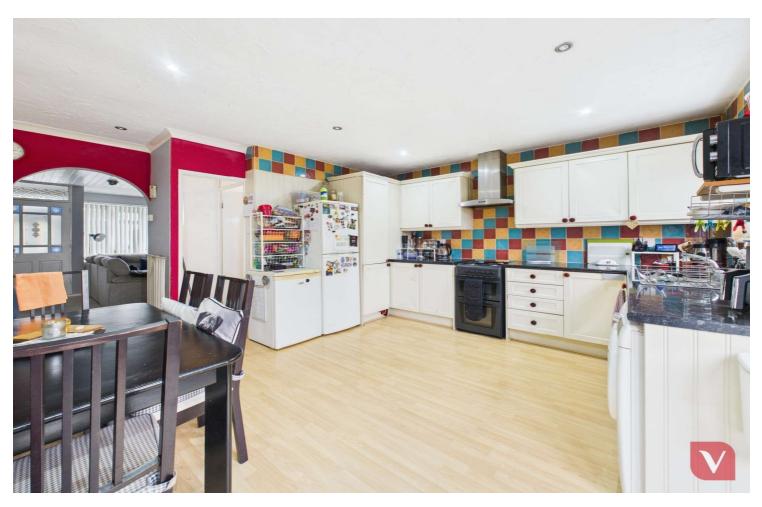

Upon entering, you are welcomed into a bright and airy living room, providing a perfect space for relaxation and entertaining. The open-plan kitchen and dining area create a sociable atmosphere, making it an ideal spot for family meals or hosting guests. The kitchen is well-equipped with ample storage and workspace, catering to all your culinary needs. Additionally, the ground floor benefits from a convenient downstairs W.C., adding extra practicality to the home.