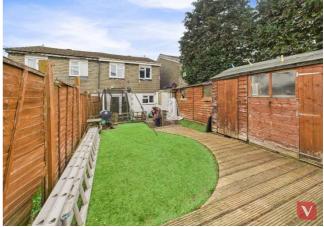

Externally, the property boasts a low-maintenance rear garden, featuring a combination of patio and astro turf grass—perfect for those who prefer an easy-to-manage outdoor space. Whether you're looking for a safe play area for children or a space to enjoy outdoor dining, this garden is designed for minimal upkeep while still offering a pleasant environment.

To the front of the property, off-road parking is available for multiple vehicles, ensuring convenience for homeowners and visitors alike.

Hockwell Ring is a well-connected location, within walking distance to Leagrave railway station, making it an excellent choice for commuters. Additionally, a variety of shops and takeaways are just around the corner, providing easy access to everyday essentials and dining options. Schools, parks, and other local amenities are also nearby, making this a great choice for families.