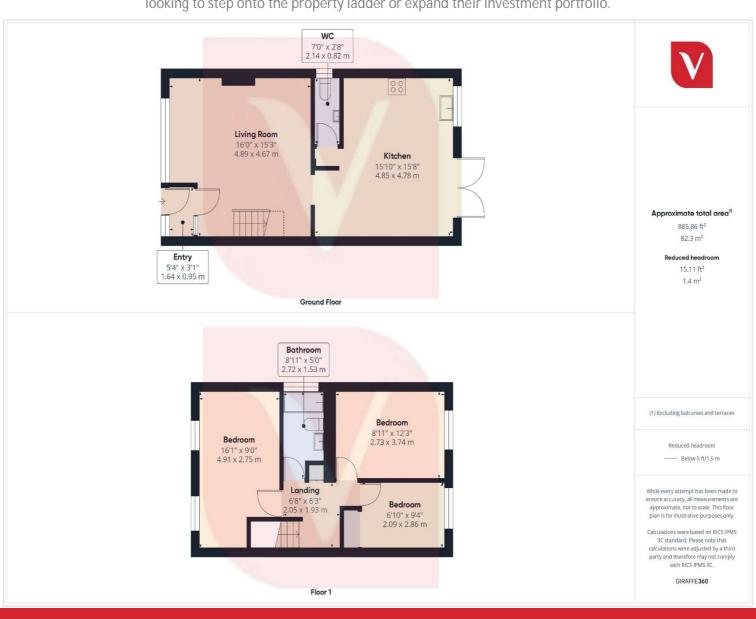

Upon entering, you are welcomed into a bright and airy living room, providing a perfect space for relaxation and entertaining. The open-plan kitchen and dining area create a sociable atmosphere, making it an ideal spot for family meals or hosting guests. The kitchen is well-equipped with ample storage and workspace, catering to all your culinary needs. Additionally, the ground floor benefits from a convenient downstairs W.C., adding extra practicality to the home.

The first floor comprises three generously sized bedrooms, all of which offer plenty of space for growing families. The family bathroom is also located on this level, fitted with essential amenities to suit everyday living.