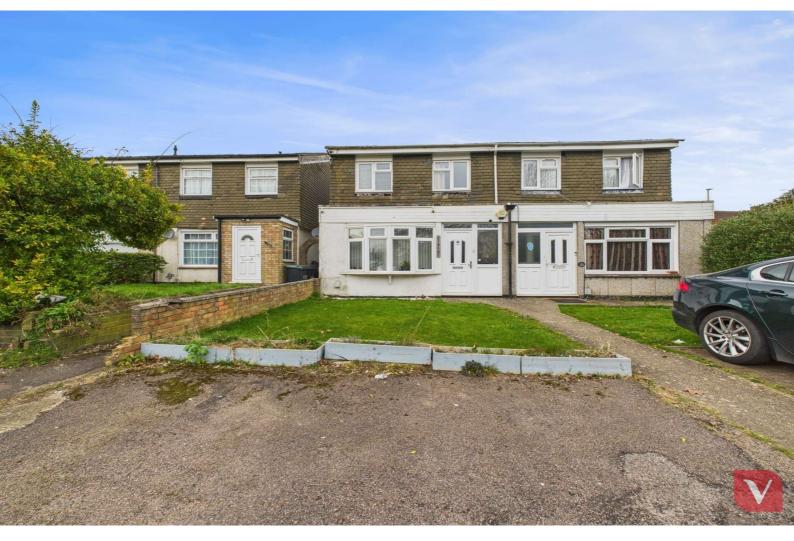

Hockwell Ring, Luton, Bedfordshire, LU4 9NN Price £290,000 Freehold

Venture Residential are delighted to bring to the market this well-presented three-bedroom family home, situated in the popular Hockwell Ring area of Luton. Offering a spacious layout and modern features, this property is ideal for families or first-time buyers.

To the front of the property, off-road parking is available for multiple vehicles, ensuring convenience for homeowners and visitors alike.

Hockwell Ring is a well-connected location, within walking distance to Leagrave railway station, making it an excellent choice for commuters. Additionally, a variety of shops and takeaways are just around the corner, providing easy access to everyday essentials and dining options. Schools, parks, and other local amenities are also nearby, making this a great choice for families.