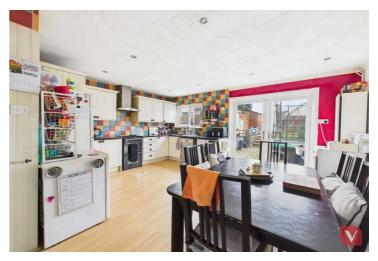

Upon entering, you are welcomed into a bright and airy living room, providing a perfect space for relaxation and entertaining. The open-plan kitchen and dining area create a sociable atmosphere, making it an ideal spot for family meals or hosting guests. The kitchen is well-equipped with ample storage and workspace, catering to all your culinary needs. Additionally, the ground floor benefits from a convenient downstairs W.C., adding extra practicality to the home.