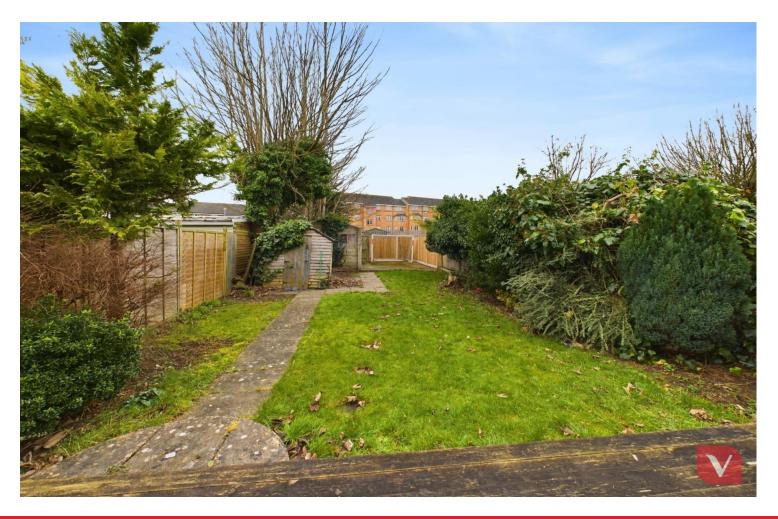

Outside: To the front of the property, there is a driveway providing off-road parking for two vehicles, a real benefit in this popular location. The private rear garden offers a peaceful outdoor space for relaxation and play, with the added bonus of a detached garage, perfect for additional storage or as a workshop.