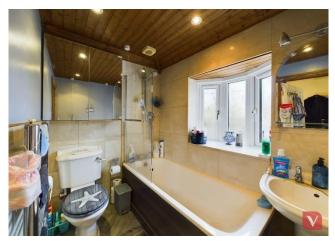

First Floor: Upstairs, you will find three good-sized bedrooms, each providing ample room for furniture and offering flexibility for a growing family. The master bedroom benefits from a front-facing aspect, while the two further bedrooms are positioned at the rear, both offering a peaceful and private atmosphere. The family bathroom is bright and well-maintained, with a suite comprising of a bath, shower, toilet, and basin.