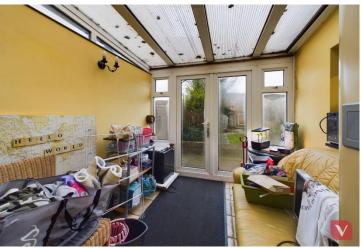

Ground Floor: The heart of the home is the spacious open-plan Lounge/Diner, providing a versatile and welcoming space for family living and entertaining. This bright and airy area benefits from large windows, flooding the room with natural light, and offers ample space for a dining table and comfortable seating arrangements. A modern sun room at the rear of the property offers additional living space, ideal for relaxing or enjoying views of the garden.