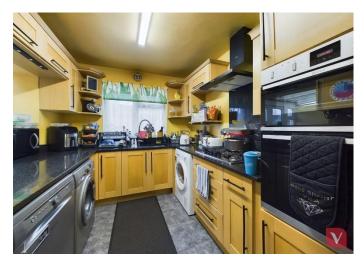

For those working from home, the property also features a dedicated home office, providing a quiet and productive space away from the main living areas. The well-appointed kitchen is conveniently located, with direct access to the garden and offering plenty of storage and worktop space, making meal preparation a breeze.