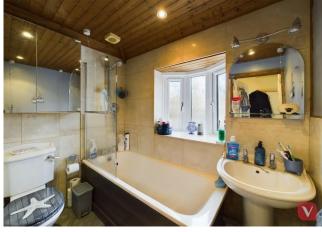

First Floor: Upstairs, you will find three good-sized bedrooms, each providing ample room for furniture and offering flexibility for a growing family. The master bedroom benefits from a front-facing aspect, while the two further bedrooms are positioned at the rear, both offering a peaceful and private atmosphere. The family bathroom is bright and well-maintained, with a suite comprising of a bath, shower, toilet, and basin.