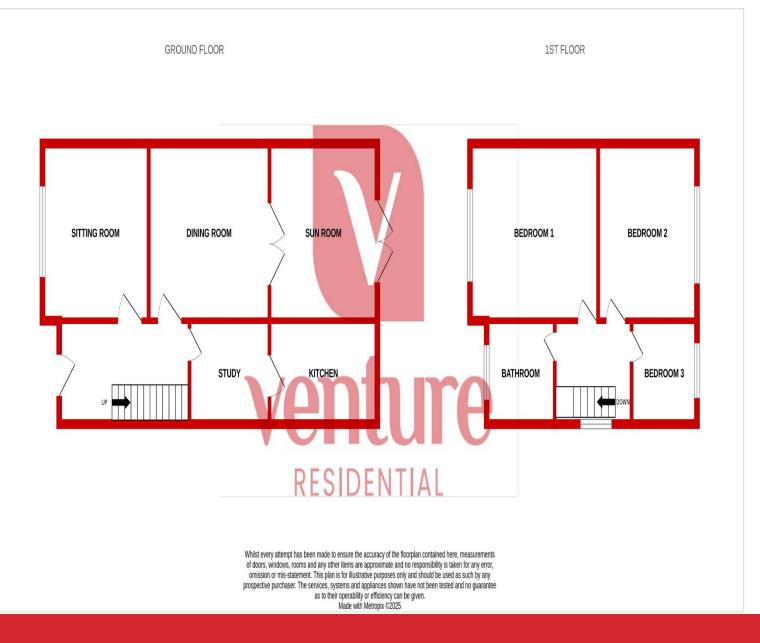

Ground Floor: The heart of the home is the spacious open-plan Lounge/Diner, providing a versatile and welcoming space for family living and entertaining. This bright and airy area benefits from large windows, flooding the room with natural light, and offers ample space for a dining table and comfortable seating arrangements. A modern sun room at the rear of the property offers additional living space, ideal for relaxing or enjoying views of the garden.

For those working from home, the property also features a dedicated home office, providing a quiet and productive space away from the main living areas. The well-appointed kitchen is conveniently located, with direct access to the garden and offering plenty of storage and worktop space, making meal preparation a breeze.

First Floor: Upstairs, you will find three good-sized bedrooms, each providing ample room for furniture and offering flexibility for a growing family. The master bedroom benefits from a front-facing aspect, while the two further bedrooms are positioned at the rear, both offering a peaceful and private atmosphere. The family bathroom is bright and well-maintained, with a suite comprising of a bath, shower, toilet, and basin.