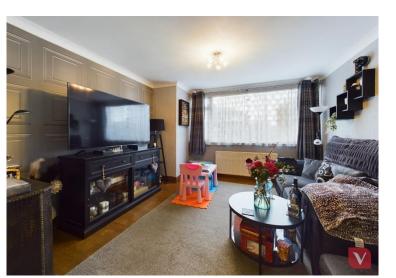

Ground Floor: The heart of the home is the spacious open-plan Lounge/Diner, providing a versatile and welcoming space for family living and entertaining. This bright and airy area benefits from large windows, flooding the room with natural light, and offers ample space for a dining table and comfortable seating arrangements. A modern sun room at the rear of the property offers additional living space, ideal for relaxing or enjoying views of the garden.