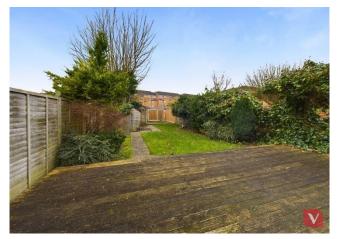

Outside: To the front of the property, there is a driveway providing off-road parking for two vehicles, a real benefit in this popular location. The private rear garden offers a peaceful outdoor space for relaxation and play, with the added bonus of a detached garage, perfect for additional storage or as a workshop.