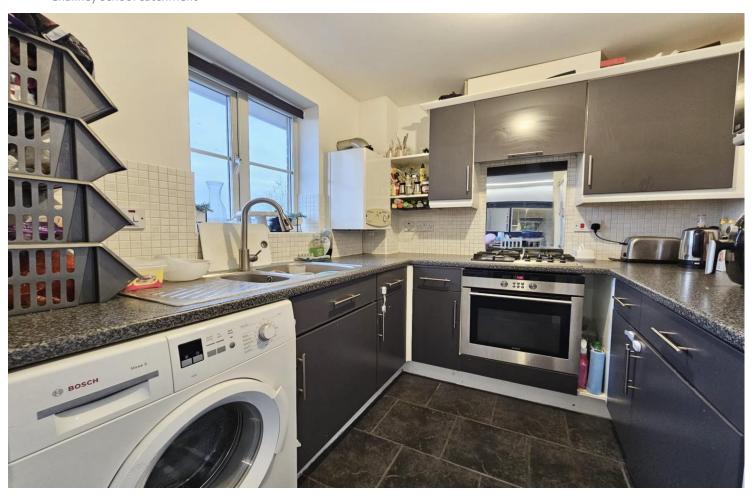

The bright and airy lounge is a standout feature, providing a welcoming space filled with natural light. Perfect for entertaining or simply relaxing, the lounge flows seamlessly into the kitchen. The well-designed kitchen offers ample storage and workspace, making it both functional and stylish.