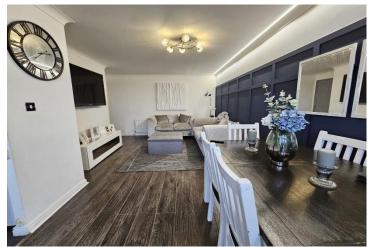

The bright and airy lounge is a standout feature, providing a welcoming space filled with natural light. Perfect for entertaining or simply relaxing, the lounge flows seamlessly into the kitchen. The well-designed kitchen offers ample storage and workspace, making it both functional and stylish.