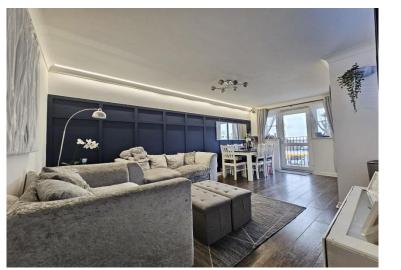

The bright and airy lounge is a standout feature, providing a welcoming space filled with natural light. Perfect for entertaining or simply relaxing, the lounge flows seamlessly into the kitchen. The well-designed kitchen offers ample storage and workspace, making it both functional and stylish.