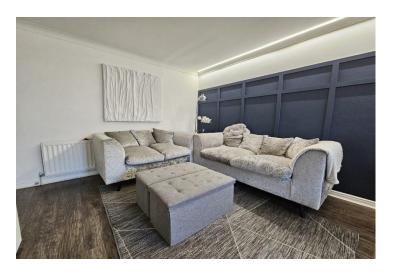

The bright and airy lounge is a standout feature, providing a welcoming space filled with natural light. Perfect for entertaining or simply relaxing, the lounge flows seamlessly into the kitchen. The well-designed kitchen offers ample storage and workspace, making it both functional and stylish.