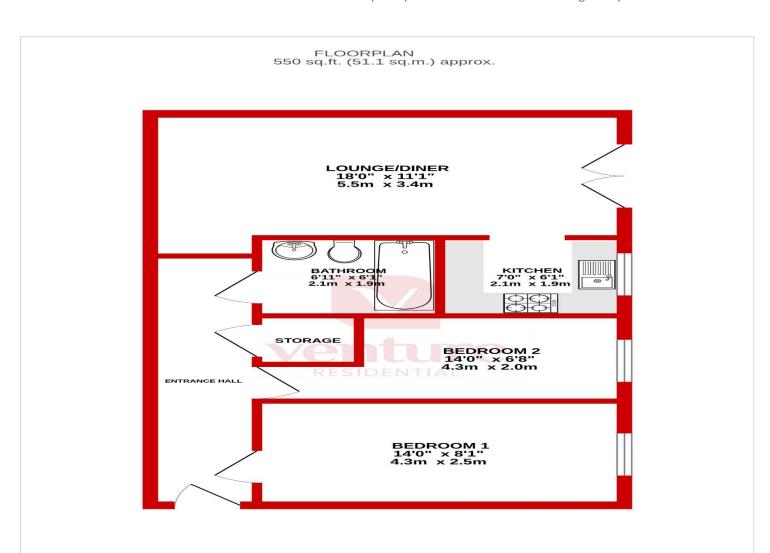

TOTAL FLOOR AREA: 550 sq.ft. (51.1 sq.m.) approx.

Whilst every attempt has been made to ensure the accuracy of the floorplan contained here, measurements of doors, windows, rooms and any other items are approximate and no responsibility is taken for any error, omission or mis-statement. The statement of the st