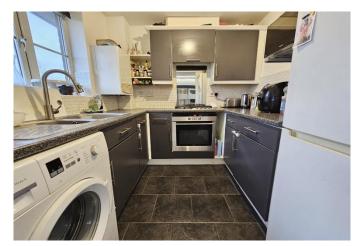

The bright and airy lounge is a standout feature, providing a welcoming space filled with natural light. Perfect for entertaining or simply relaxing, the lounge flows seamlessly into the kitchen. The well-designed kitchen offers ample storage and workspace, making it both functional and stylish.