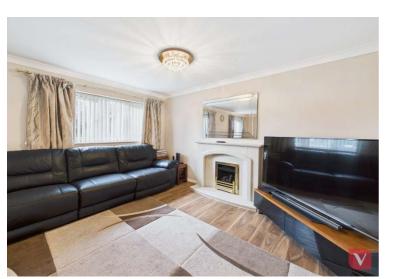

As you step inside, you are immediately welcomed by a bright and airy entrance hallway that sets the tone for the rest of the home. The ground floor boasts a thoughtfully designed layout, ensuring a seamless flow between the living spaces. The rear extension enhances the home's already generous proportions, providing additional space for both everyday living and entertaining.

The kitchen is a true standout feature, boasting a stylish and contemporary design with an impressive island, offering the perfect space for casual dining, meal preparation, and socialising. The high-quality finishes, ample storage, and integrated appliances make this space both practical and visually appealing. Adjacent to the kitchen, the spacious reception rooms provide versatile living areas, ideal for relaxing with family or hosting quests.