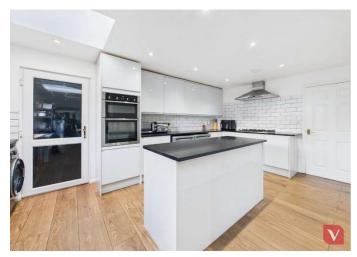

The kitchen is a true standout feature, boasting a stylish and contemporary design with an impressive island, offering the perfect space for casual dining, meal preparation, and socialising. The high-quality finishes, ample storage, and integrated appliances make this space both practical and visually appealing. Adjacent to the kitchen, the spacious reception rooms provide versatile living areas, ideal for relaxing with family or hosting quests.