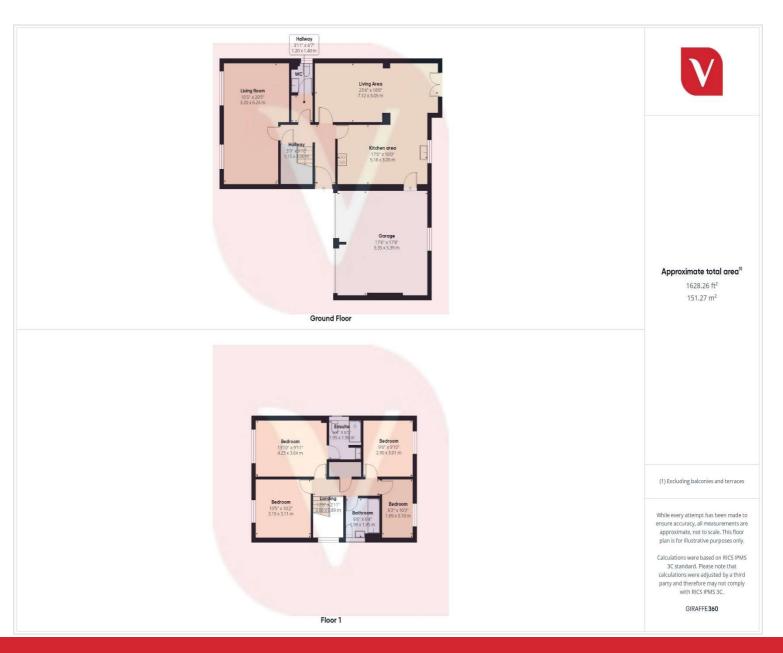

As you step inside, you are immediately welcomed by a bright and airy entrance hallway that sets the tone for the rest of the home. The ground floor boasts a thoughtfully designed layout, ensuring a seamless flow between the living spaces. The rear extension enhances the home's already generous proportions, providing additional space for both everyday living and entertaining.

For added convenience, the ground floor also benefits from a downstairs WC, a must-have for modern family living.

Upstairs, you will find four well-proportioned bedrooms, all designed with comfort in mind. The master bedroom benefits from a private ensuite, offering a peaceful retreat with added privacy and convenience. The remaining bedrooms are equally spacious and well-lit, making them perfect for children, guests, or even a home office setup. The family bathroom, located on the first floor, is elegantly designed with modern fixtures and fittings, ensuring a relaxing space to unwind at the end of the day.

A key highlight of this property is the double garage, providing excellent storage or the potential to extend the living accommodation further, subject to planning permission. With such a spacious plot, the possibilities to enhance this home even more are truly exciting.