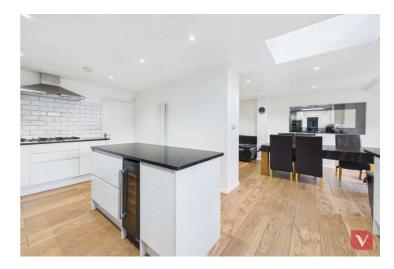

The kitchen is a true standout feature, boasting a stylish and contemporary design with an impressive island, offering the perfect space for casual dining, meal preparation, and socialising. The high-quality finishes, ample storage, and integrated appliances make this space both practical and visually appealing. Adjacent to the kitchen, the spacious reception rooms provide versatile living areas, ideal for relaxing with family or hosting quests.