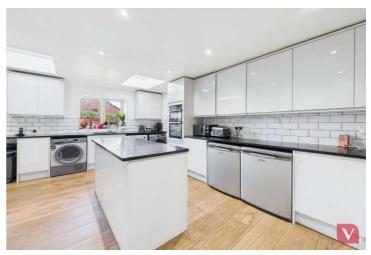

The kitchen is a true standout feature, boasting a stylish and contemporary design with an impressive island, offering the perfect space for casual dining, meal preparation, and socialising. The high-quality finishes, ample storage, and integrated appliances make this space both practical and visually appealing. Adjacent to the kitchen, the spacious reception rooms provide versatile living areas, ideal for relaxing with family or hosting quests.