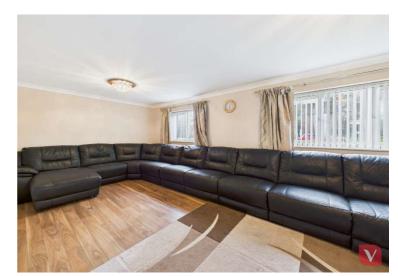

As you step inside, you are immediately welcomed by a bright and airy entrance hallway that sets the tone for the rest of the home. The ground floor boasts a thoughtfully designed layout, ensuring a seamless flow between the living spaces. The rear extension enhances the home's already generous proportions, providing additional space for both everyday living and entertaining.

The kitchen is a true standout feature, boasting a stylish and contemporary design with an impressive island, offering the perfect space for casual dining, meal preparation, and socialising. The high-quality finishes, ample storage, and integrated appliances make this space both practical and visually appealing. Adjacent to the kitchen, the spacious reception rooms provide versatile living areas, ideal for relaxing with family or hosting quests.