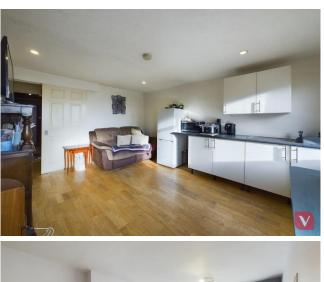

As you step into this well-maintained home, you are greeted by a warm and inviting atmosphere. The property has been extended to the rear, creating a spacious and versatile living area perfect for modern family life. The open-plan layout allows for seamless flow between the living, dining, and kitchen areas, making it ideal for entertaining or simply enjoying quality time with loved ones.

One of the standout features of this home is the garage located on the side of the property. This space offers an exciting opportunity for further development, subject to planning permission. Whether you envision a self-contained annexe for an elderly parent or a rental unit to generate additional income, the potential here is remarkable and adds significant value to the property.