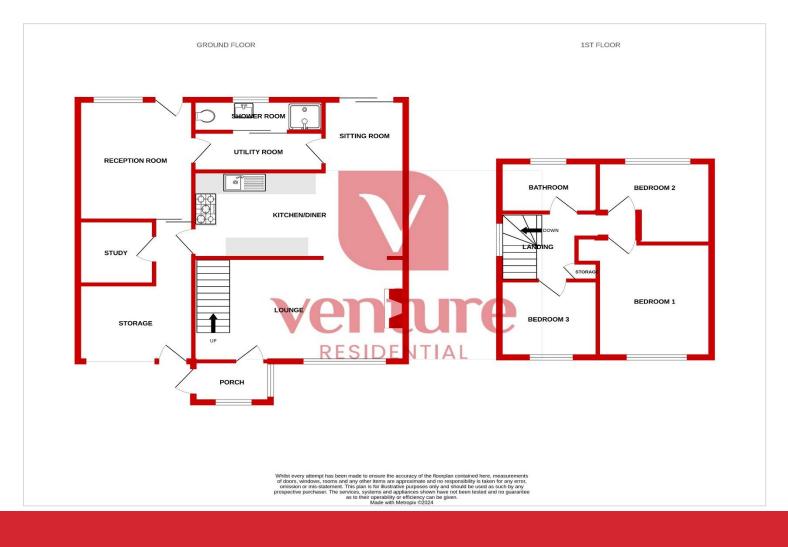

## Kinross Crescent Luton, LU<sub>3 3</sub>JT

- Spacious three bedroom semi detached home
- Semi conversion on the garage creating a study and a reception room
- Downstairs shower room and first floor bathroom
- Lovely front drive offering space for up to three vehicles
- Low maintenance rear garden with a snug
- Lovely residential location
- Viewings strongly advised

One of the standout features of this home is the garage located on the side of the property. This space offers an exciting opportunity for further development, subject to planning permission. Whether you envision a self-contained annexe for an elderly parent or a rental unit to generate additional income, the potential here is remarkable and adds significant value to the property.