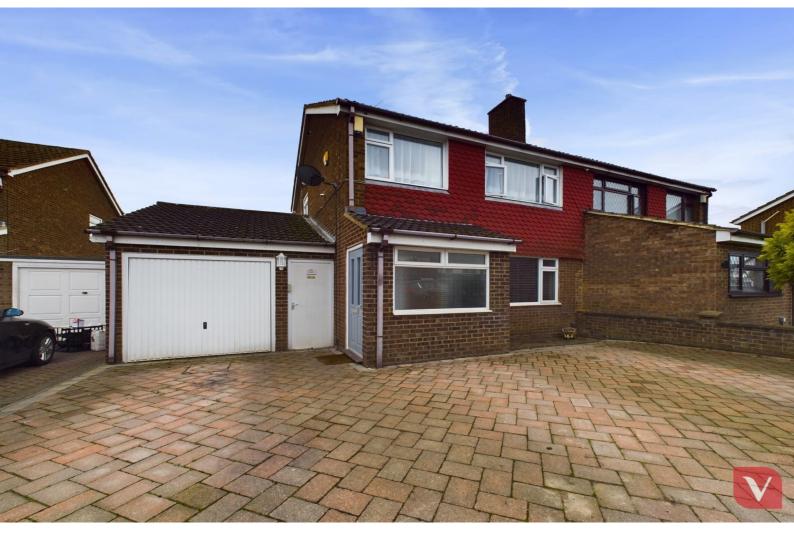

Kinross Crescent, Luton, Bedfordshire, LU3 3JT Price £410,000 Freehold

Venture Residential is delighted to present this extended three-bedroom semi-detached property, located in the tranquil and sought-after Kinross Crescent.

Venture Residential is delighted to present this extended three-bedroom semi-detached property, located in the tranquil and sought-after Kinross Crescent. This home offers a fantastic opportunity for families and investors alike, with a range of standout features, including a garage with potential for development, a low-maintenance garden, and a private driveway for up to three cars. With no onward chain, this property is ready for its next chapter.

To the rear of the property, you'll find a private driveway capable of accommodating up to three vehicles, a rare and highly desirable feature in this peaceful residential area.

Kinross Crescent itself is a quiet, family-friendly location, known for its community atmosphere and proximity to excellent local amenities. With good schools, shops, and transport links all within easy reach, this property offers the perfect balance of convenience and tranquility.