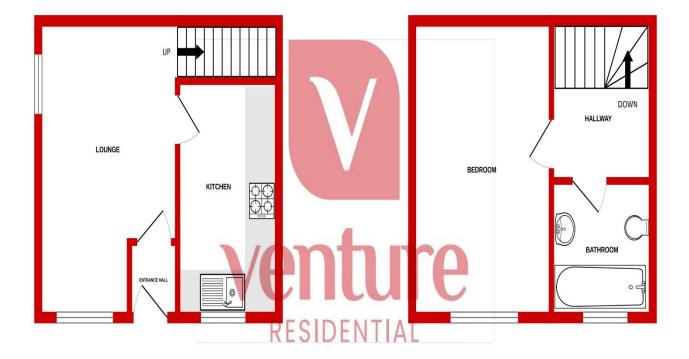

The property is well-laid out and briefly comprises an entrance hall leading into a cosy lounge, creating a warm and inviting space to relax or entertain guests. The kitchen, located just off the lounge, is functional and compact, offering everything you need for everyday living. Upstairs, you'll find a bright and airy bedroom alongside a well-maintained bathroom, providing a private and peaceful retreat.

GROUND FLOOR 1ST FLOOR