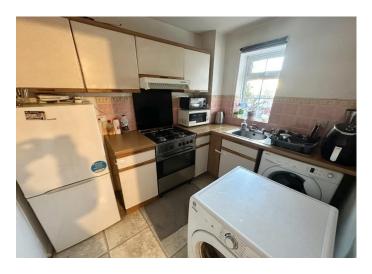

The property is well-laid out and briefly comprises an entrance hall leading into a cosy lounge, creating a warm and inviting space to relax or entertain guests. The kitchen, located just off the lounge, is functional and compact, offering everything you need for everyday living. Upstairs, you'll find a bright and airy bedroom alongside a well-maintained bathroom, providing a private and peaceful retreat.