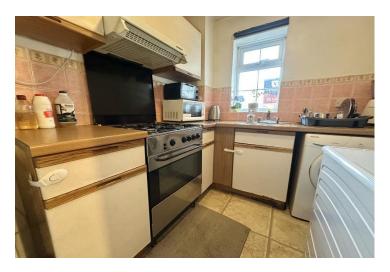

The property is well-laid out and briefly comprises an entrance hall leading into a cosy lounge, creating a warm and inviting space to relax or entertain guests. The kitchen, located just off the lounge, is functional and compact, offering everything you need for everyday living. Upstairs, you'll find a bright and airy bedroom alongside a well-maintained bathroom, providing a private and peaceful retreat.