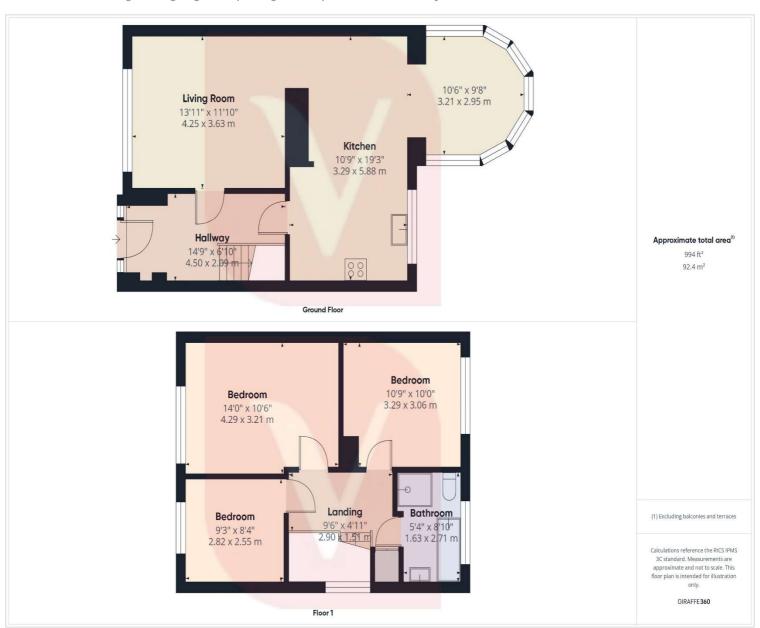

## Farley Hill Luton, LU1 5HQ

- Stunning three bedroom detached
- Finished to an exceptionally high standard
- Garage & off road parking
- Outbuilding with kitchen and shower room
- Underfloor heating in bathroom
- Four piece bathroom suite
- Front and rear gardens
- Easy access to J10 of the M1 Motorway

The ground floor features two generously sized reception rooms, ideal for both family living and entertaining. Whether you need a cosy lounge, a formal dining area, or a productive home office, the flexible layout can be tailored to suit your lifestyle.

At the heart of the home is a modern, well-appointed kitchen featuring sleek worktops, ample storage, and quality fixtures—perfect for both everyday cooking and hosting dinner parties.

Upstairs, the property continues to impress with three spacious bedrooms, each filled with natural light and designed with comfort in mind. The stylish family bathroom is finished with luxurious touches, including underfloor heating, making it a truly indulgent retreat